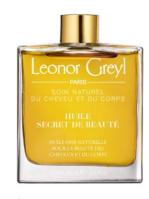

#### L'HUILE SECRET DE BEAUTÉ

Natural botanical oils for beautiful hair and body

#### BENEFITS

Sun protection for hair and skin Hydrates Improves your tan

#### INGREDIENTS

Organic mongongo oil Organic pomegranate oil Organic sweet almond oil