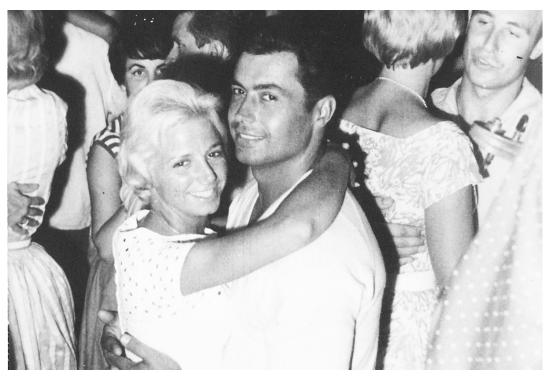

#### A FAMILY PASSION SINCE 1968

The story of LEONOR GREYL begins with the meeting of two passionate individuals: Leonor, enamored with the beauty and health of hair, and Jean-Marie, an engineer with a deep love for botany.

They shared a common desire: to create natural hair care products long before the organic trend took off. So, the idea of developing plant-based hair care treatments using natural ingredients was inevitable and gave birth to the LEONOR GREYL line - the pioneers of 'eco-chic' hair care.