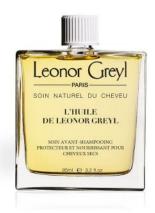

#### L'HUILE DE LEONOR GREYL

Pre-shampoo treatment oil for dry hair - protection from the sun and water

#### BENEFITS

Essential pre-shampoo treatment for dry hair Instantly hydrates Detangles, protects, softens and beautifies hair Ideal protection - year round!

#### **INGREDIENTS**

Organic jojoba oil Organic coconut oil Organic sunflower seed oil