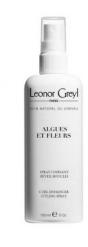

#### **ALGUES ET FLEURS**

Curl enhancing styling spray

#### BENEFITS

- For wavy, curly or permed hair
- Hydrates and creates bounce and volume
- Surf spray
- Doesn't weigh down the hair

#### INGREDIENTS

- Brown seaweed extract
- Hibiscus extract
- Chia extract
- Moringa extract