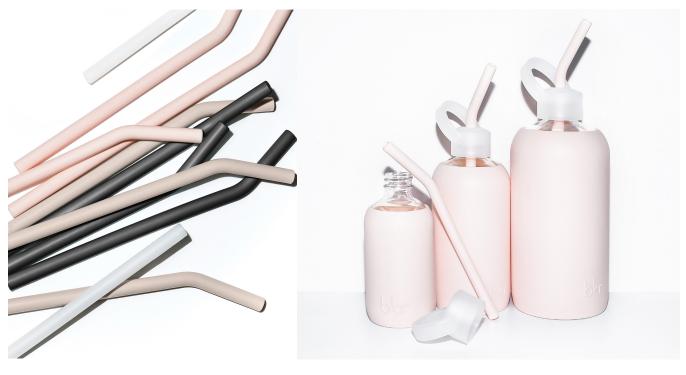

# THE GOOD SIP

bkr straw caps and soft silicone straws

#### **COMPLETE YOUR BKR BOTTLE**

with our soft silicone straw and straw cap

#### **BKR STRAW CAP**

Fits our 250ml, 500ml, and 1L bottles

Splash resistant cap with a zero-yuck removable silicone valve

BPA-free, phthalate-free food-grade polypropylene

Use with our soft silicone straws

#### **BKR SILICONE STRAW**

BPA-free, plastic-free, phthalate-free food grade silicone

100% dishwasher safe

Custom designed for the perfect thickness, width, and strength

Safe alternative to glass and metal straws

No rubber, metallic, or plastic taste

**STRAW CAP** available in 1L and 500mL/250mL

#### **STRAW SETS**

Custom soft silicone straws available in sets of 3 in Tutu, James, Doe and Frost. Available in 1L, 500mL and 250mL.

TUTU

LALA

TEDDY

JAMES

DOE

GRACE