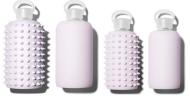

# SIZE MATTERS

FOR: When you're thirsty. On your bedside table, at your desk, by your side when working out

FOR: Everyday drinking. In the car, in your bag, on you always.

FOR: A full glass of water on the go. For beauty elixirs, wellness tonics, for your little ones, in your ultra-cute handbag.