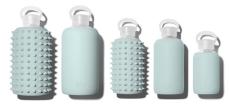

# SIZE MATTERS

FOR: When you're thirsty. On your bedside table, at your desk, by your side when working out

FOR: Everyday drinking. In the car, in your bag, on you always.

FOR: A full glass of water on the go. For beauty elixirs, wellness tonics, for your little ones, in your ultra-cute handbag.