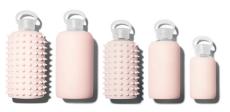

# SIZE MATTERS

FOR: When you're thirsty. On your bedside table, at your desk, by your side when working out

FOR: Everyday drinking. In the car, in your bag, on you always.

FOR: A full glass of water on the go. For beauty elixirs, wellness tonics, for your little ones, in your ultra-cute handbag.