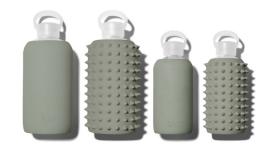

# SIZE MATTERS

FOR: When you're thirsty. On your bedside table, at your desk, by your side when working out

FOR: Everyday drinking. In the car, in your bag, on you always.

FOR: A full glass of water on the go. For beauty elixirs, wellness tonics, for your little ones, in your ultra-cute handbag.