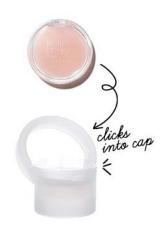

## Wait, is that a lip balm on your bottle? Our ultra-hydrating

your bottle? Our ultra-hydrating Paris Water Balm can be snapped on top of your bkr bottle with our innovative and patented compact cap sold separately. The balm itself is easily removable, so you can snap it on and off to throw your bkr in the dishwasher, toss your balm into a pocket or a bag, and buy refills when you run out.

#### THE COMPACT CAP available in 1L and 500mL/250mL