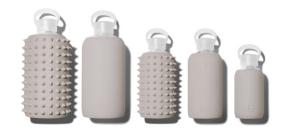

# SIZE MATTERS

FOR: When you're thirsty. On your bedside table, at your desk, by your side when working out

FOR: Everyday drinking. In the car, in your bag, on you always.

FOR: A full glass of water on the go. For beauty elixirs, wellness tonics, for your little ones, in your ultra-cute handbag.