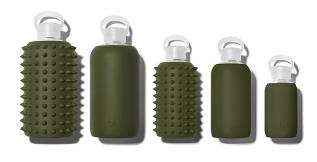

# SIZE MATTERS

FOR: When you're thirsty. On your bedside table, at your desk, by your side when working out

FOR: Everyday drinking. In the car, in your bag, on you always.

FOR: A full glass of water on the go. For beauty elixirs, wellness tonics, for your little ones, in your ultra-cute handbag.