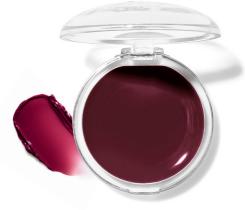

# PARIS WATER BALM

**ORIGINAL** clear semi glossy finish

BITTEN sheer juicy boysenberry

#### **ULTRA-HYDRATING GLOSSY LIP TREATMENT**

A proprieatary complex of rose, algae and essential biolipids with a natural peppery French rose scent.

#### **CLEAN TECHNOLOGY**

This blend of 16 thoughtfully-chosen natural plant actives nourishes and hydrates while 4 innovative clean ingredients deliver the benefits. The Water Balm was formulated in the EU under the strictest safety standards in the world, is REACH compliant and will never be harmful to humans, animals or the earth.

#### **ACTIVE INGREDIENTS**

Mediterranean Algae increases your own hyaluronic acid and stimulates the expression of collagen, French Rose hydrates and balances, and the bkr Paris Essential Biolipid Complex softens, plumps and prevents moisture loss.

#### **PROVEN EFFECTIVE**

Clinically tested and shown to soften, moisturize and protect lips:

- 86% of users reported lips were softer, nourished and comforted
- 90% of users reported lips were moisturized
- 100% of users reported lips were protected