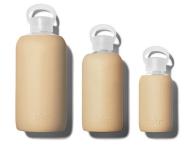

# SIZE MATTERS

FOR: When you're thirsty. On your bedside table, at your desk, by your side when working out

FOR: Everyday drinking. In the car, in your bag, on you always.

FOR: A full glass of water on the go. For beauty elixirs, wellness tonics, for your little ones, in your ultra-cute handbag.