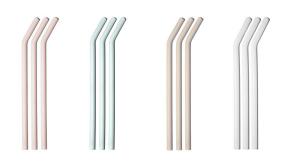

#### **STRAW SETS**

Custom soft silicone straws available in sets of 3 in Tutu, James, Doe and Frost. Available in 1L, 500mL and 250mL.

TUTU

LALA

TEDDY

JAMES

DOE

GRACE

FROST

WINTER

JET

DREAM

HEATHER

SLOANE

JUNIPER

MALIN

PUFF

SAWYER

ASPEN

OLIVE