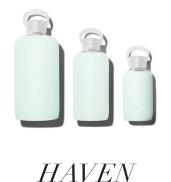

# SIZE MATTERS

FOR: When you're thirsty. On your bedside table, at your desk, by your side when working out

FOR: Everyday drinking. In the car, in your bag, on you always.

FOR: A full glass of water on the go. For beauty elixirs, wellness tonics, for your little ones, in your ultra-cute handbag.