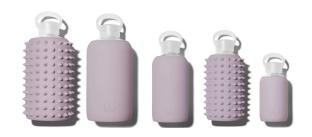

# SIZE MATTERS

FOR: When you're thirsty. On your bedside table, at your desk, by your side when working out

FOR: Everyday drinking. In the car, in your bag, on you always.

FOR: A full glass of water on the go. For beauty elixirs, wellness tonics, for your little ones, in your ultra-cute handbag.