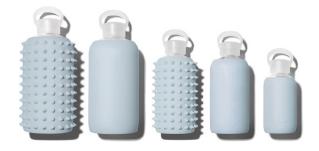

# SIZE MATTERS

FOR: When you're thirsty. On your bedside table, at your desk, by your side when working out

FOR: Everyday drinking. In the car, in your bag, on you always.

FOR: A full glass of water on the go. For beauty elixirs, wellness tonics, for your little ones, in your ultra-cute handbag.