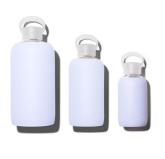

# SIZE MATTERS

FOR: When you're thirsty. On your bedside table, at your desk, by your side when working out

FOR: Everyday drinking. In the car, in your bag, on you always.

FOR: A full glass of water on the go. For beauty elixirs, wellness tonics, for your little ones, in your ultra-cute handbag.