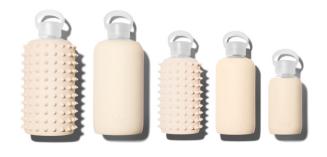

# SIZE MATTERS

FOR: When you're thirsty. On your bedside table, at your desk, by your side when working out

FOR: Everyday drinking. In the car, in your bag, on you always.

FOR: A full glass of water on the go. For beauty elixirs, wellness tonics, for your little ones, in your ultra-cute handbag.