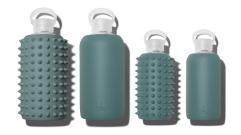

# SIZE MATTERS

FOR: When you're thirsty. On your bedside table, at your desk, by your side when working out

FOR: Everyday drinking. In the car, in your bag, on you always.

FOR: A full glass of water on the go. For beauty elixirs, wellness tonics, for your little ones, in your ultra-cute handbag.