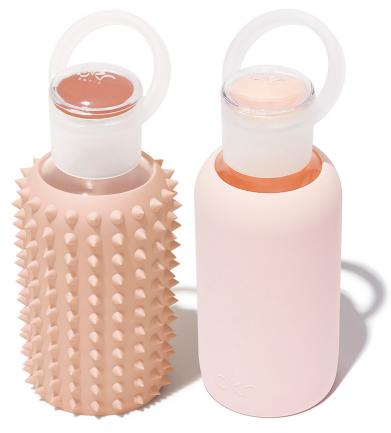

## Wait, is that a lip balm on your bottle? Our ultra-hydrating

your bottle? Our ultra-hydrating Paris Water Balm can be snapped on top of your bkr bottle with our innovative and patented compact cap sold separately. The balm itself is easily removable, so you can snap it on and off to throw your bkr in the dishwasher, toss your balm into a pocket or a bag, and buy refills when you run out.

#### THE COMPACT CAP available in 1L and 500mL/250mL