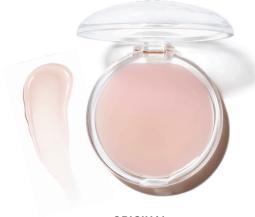

# PARIS WATER BALM

**ORIGINAL** clear semi glossy finish

BITTEN sheer juicy boysenberry

#### **ULTRA-HYDRATING GLOSSY LIP TREATMENT**

A proprieatary complex of rose, algae and essential biolipids with a natural peppery French rose scent.