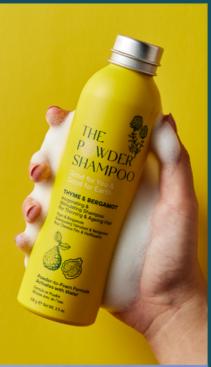

## INVIGORATING & STIMULATING SHAMPOO FOR THINNING & AGEING HAIR

Infused with Thyme-Capsuled™ to promote hair growth. Fortified with Pre + Probiotics to restore scalp balance. Enriched with Bergamot Essential Oil to boost nutrients and oxygen to the hair. Enhanced with Ginger and Ginseng Extracts to strengthen hair bulb. Your scalp is fortified and energized; your hair is happy and resilient.

### **FULL INGREDIENTS**

Sodium Cocoyl Isethionate (Coconut), Zea Mays Starch (Corn), Corn Starch Modified, Citrus Aurantium Bergamia Fruit Oil (Bergamot), Panax Ginseng Root Extract, Zingiber Officinale Root Extract (Ginger), Betaine (Sugar Beet), Salicylic Acid (Willow Tree Bark), Alpha-Glucan Oligosaccharide (Prebiotics), Pyridoxine HCI (Vit B6), Dextrin (Corn), Xanthan Gum (Guar), Hydrolyzed Rice Protein, Amylopectin (Vegetal Starch), Guar Hydroxypropyltrimonium Chloride, Papain (Papaya Enzyme), Polymnia Sonchifolia Root Juice (Jicama Tuber), Maltodextrin (Vegetal Starch), Ectoin, Dipotassium Glycyrrhizate (Licorice Root), Thymus Vulgaris Leaf Oil (Thyme), Biotin (Vit B7), Lactobacillus (Probiotics).