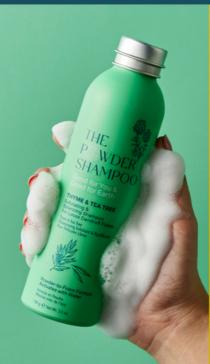

## EXFOLIATING & BALANCING SHAMPOO FOR LOOSE DANDRUFF FLAKES

Infused with Thyme-Capsuled™ to promote hair growth. Fortified with Pre + Probiotics to restore scalp balance. Enriched with Tea Tree Essential Oil for its anti-bacterial and anti-fungal action. Boosted with White Willow Tree and Xylitol to remove impurities and keep dandruff away. Your scalp is calm and flake-free; your hair is happy and soft.

### **FULL INGREDIENTS**

Sodium Cocoyl Isethionate (Coconut), Zea Mays Starch (Corn), Corn Starch Modified, Xylitol (Birch), Melaleuca Alternifolia Leaf Oil (Tea Tree), Salicylic Acid (Willow Tree Bark), Zinc PCA (Vegetal Amino Acid), Betaine (Sugar Beet), Dextrin (Corn), Xanthan Gum (Sugar), Amylopectin (Vegetal Starch), Alpha-Glucan Oligosaccharide (Prebiotics), Pyridoxine HCl (Vit B6), Hydrolyzed Rice Protein, Guar Hydroxypropyltrimonium Chloride, Papain (Papaya Enzyme), Polymnia Sonchifolia Root Juice (Jicama Tuber), Maltodextrin (Vegetal Starch), Ectoin, Dipotassium Glycyrrhizate (Licorice Root), Thymus Vulgaris Leaf Oil (Thyme), Biotin (Vit B7), Lactobacillus (Probiotics).