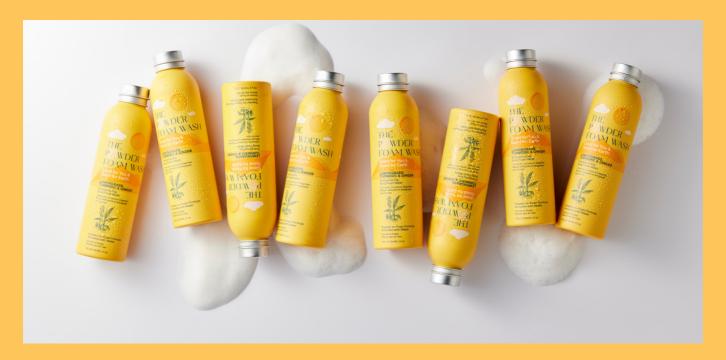

### THE PWWDER FOAM WASH

### ENERGISING DAY BODY FOAM WASH TO AWAKEN YOUR SENSES

This water-free Energising Day Powder Foam Wash is designed to awaken your senses. Fortified with Turmeric, Ginger & Spirulina for their powerful antioxidant & soothing properties. Infused with Lemongrass Essential Oil for its zesty, earthy & uplifting aromatherapy. Start your day invigorated with this Energy Booster. Your skin feels fresh & hydrated. Just the way nature intended.

### **FULL INGREDIENTS**

Sodium Cocoyl Isethionate (Coconut), Zea Mays Starch (Corn), Cymbopogon Flexuosus Oil (Lemongrass), Sodium Hyaluronate (Soy), Betaine (Sugar Beet), Hydrolyzed Rice Protein, Curcuma Longa Root Powder (Turmeric), Spirulina Platensis Powder, Guar Hydroxypropyltrimonium Chloride, Zingiber Officinale Rhizome Extract (Ginger), Papain (Papaya Enzyme).