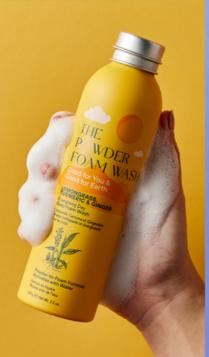

### THE PWWDER FOAM WASH

### ENERGISING DAY BODY FOAM WASH TO AWAKEN YOUR SENSES

This water-free Energising Day Powder Foam Wash is designed to awaken your senses. Fortified with Turmeric, Ginger & Spirulina for their powerful antioxidant & soothing properties. Infused with Lemongrass Essential Oil for its zesty, earthy & uplifting aromatherapy. Start your day invigorated with this Energy Booster. Your skin feels fresh & hydrated. Just the way nature intended.