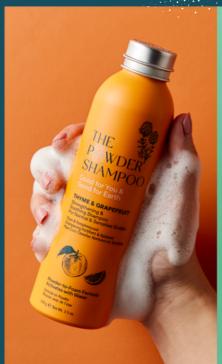

## STRENGTHENING & SOOTHING SHAMPOO FOR NORMAL & SENSITIVE SCALP

Infused with Thyme-Capsuled™ to promote hair growth. Fortified with Pre + Probiotics to restore scalp balance. Enriched with Grapefruit Essential Oil to eliminate impurities; Licorice Root for anti-irritation and anti-inflammation effects. Gentle for daily use and for the family. Your scalp is calm and healthy; your hair is happy and lustrous.

### **FULL INGREDIENTS**

Sodium Cocoyl Isethionate (Coconut), Zea Mays Starch (Corn), Corn Starch Modified, Grandis Peel Oil (Grapefruit), Betaine (Sugar Beet), Alpha-Glucan Oligosaccharide (Prebiotics), Pyridoxine HCl (Vit B6), Hydrolyzed Rice Protein, Guar Hydroxypropyltrimonium Chloride, Papain (Papaya Enzyme), Polymnia Sonchifolia Root Juice (Jicama Tuber), Maltodextrin (Vegetal Starch), Ectoin, Dipotassium Glycyrrhizate (Licorice Root), Thymus Vulgaris Leaf Oil (Thyme), Biotin (Vit B7), Lactobacillus (Probiotics).