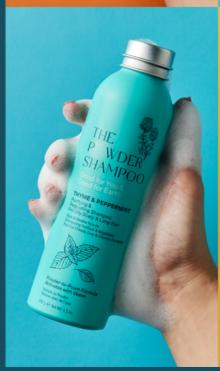

## PURIFYING & REGULATING SHAMPOO FOR OILY SCALP & LIMP HAIR

Infused with Thyme-Capsuled™ to promote hair growth. Fortified with Pre + Probiotics to restore scalp balance. Enriched with Mint Essential Oil to boost circulation, Papaya Enzyme to eliminate sebum build-up and Zinc PCA to prevent bacteria and fungal infections. Your scalp is refreshed and purified; your hair is happy and rejuvenated.

### **FULL INGREDIENTS**

Sodium Cocoyl Isethionate (Coconut), Zea Mays Starch (Corn), Corn Starch Modified, Mentha Piperita Oil (Peppermint), Betaine (Sugar Beet), Xylitol (Birch), Zinc PCA (Vegetal Amino Acid), Papain (Papaya Enzyme), Alpha-Glucan Oligosaccharide (Prebiotics), Pyridoxine HCl (Vit B6), Hydrolyzed Rice Protein, Guar Hydroxypropyltrimonium Chloride, Polymnia Sonchifolia Root Juice (Jicama Tuber), Maltodextrin (Vegetal Starch), Ectoin, Dipotassium Glycyrrhizate (Licorice Root), Thymus Vulgaris Leaf Oil (Thyme), Biotin (Vit B7), Lactobacillus (Probiotics).