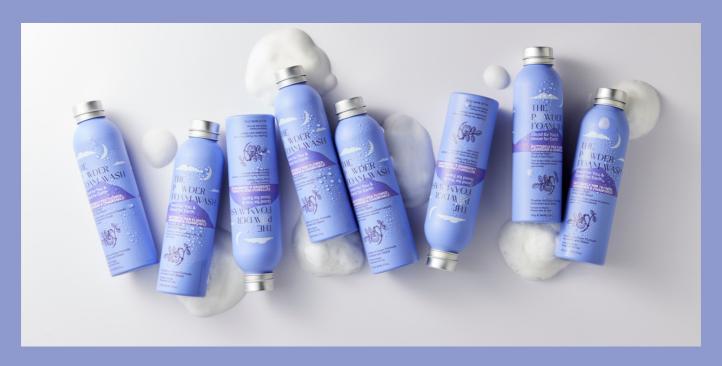

## THE P. WDER FOAM WASH

### RELAXING NIGHT BODY FOAM WASH TO UNWIND YOUR MIND

This water-free Relaxing Night Powder Foam Wash is designed to unwind your mind & calm you down. Infused with a soothing blend of Butterfly Pea Flower Extract, Lavender & Chamomile Essential Oils to promote restful & blissful tranquillity. End your day rested, rejuvenated & ready to drift off to the land of dreams. Your skin feels soft & supple. Just the way nature intended.

### **FULL INGREDIENTS**

Sodium Cocoyl Isethionate (Coconut), Zea Mays Starch (Corn), Lavandula Angustifolia Oil (Lavender), Spirulina Platensis Powder, Betaine (Sugar Beet), Hydrolyzed Rice Protein, Anthemis Nobilis Flower Oil (Chamomile), Clitoria Ternatea Flower Extract (Butterfly Pea Flower), Sodium Hyaluronate (Soy), Guar Hydroxypropyltrimonium Chloride, Papain (Papaya Enzyme).