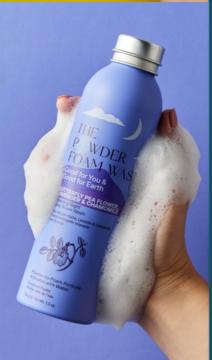

## THE P. WDER FOAM WASH

### RELAXING NIGHT BODY FOAM WASH TO UNWIND YOUR MIND

This water-free Relaxing Night Powder Foam Wash is designed to unwind your mind & calm you down. Infused with a soothing blend of Butterfly Pea Flower Extract, Lavender & Chamomile Essential Oils to promote restful & blissful tranquillity. End your day rested, rejuvenated & ready to drift off to the land of dreams. Your skin feels soft & supple. Just the way nature intended.