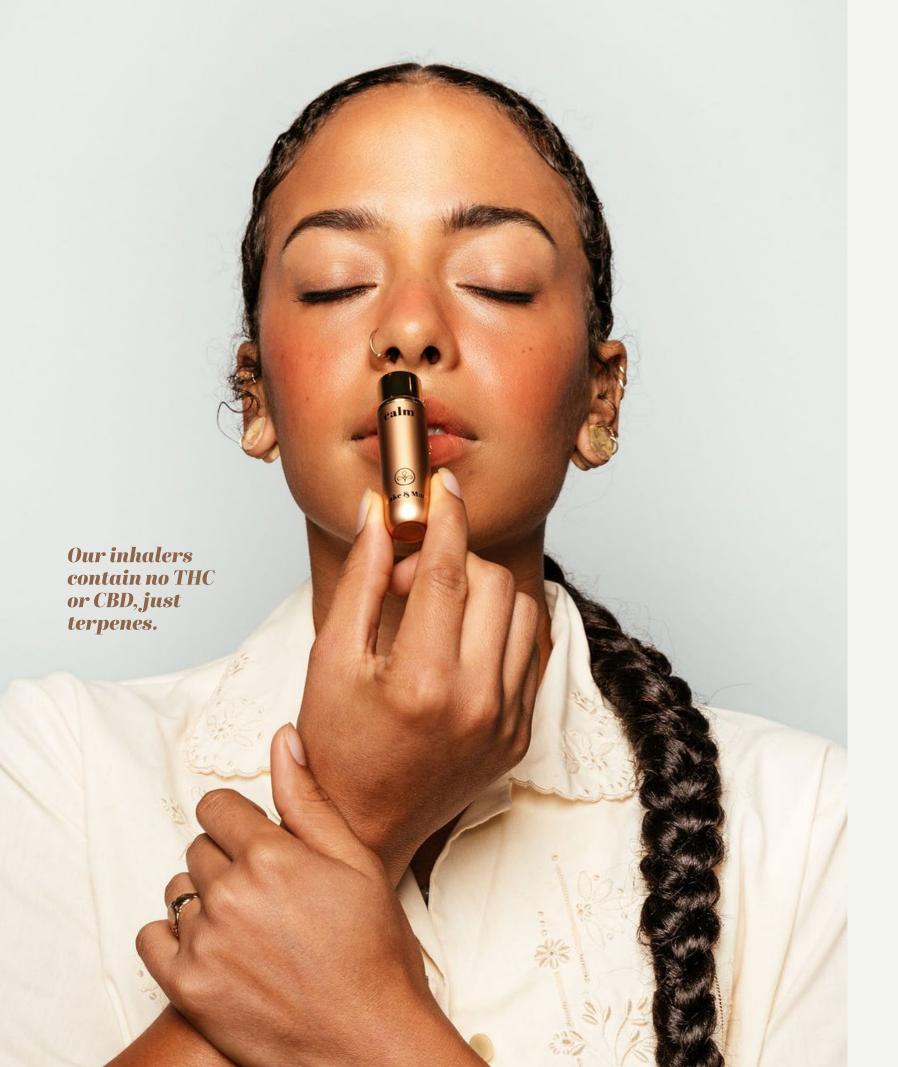

### Aromatherapy Inhalers

Personal diffusers to find balance when you need a moment to reset.

Our soothing Aromatherapy Inhalers feature all-natural scents—easy to take with you while on the mat or on the go.

**CALM:** A mix of earthy, floral, and grounding aromas to help you reset and restore.

**CLARITY:** A balanced yet invigorating blend made for added focus throughout your busy day.

Get more centered-and more youwith each conscious breath.

**RITUAL:** Place the essential oil inhaler below your nose, inhale, exhale, and repeat. Use as needed throughout the day to restore a sense of calm.

**TRY SOMETHING:** Take this on the plane with you before your next travel adventure. Put it on your work desk for those times when you just need a moment.

**UP-CYCLE & RE-USE:** Each essential oil inhaler comes in a beautiful copper-colored refillable container. Our blends last six months or more.

INGREDIENTS Cannabis sativa Essential oil (Hemp), \*Himalayan Pink Sea Salt, \*Cedrus deodara (Cedarwood) Essential oil, \*Boswellia carteri (Frankincense) Essential oil, \*Lavandula angustifolia (Lavender) Essential oil, \*Citrus sinensis (Orange) Essential oil