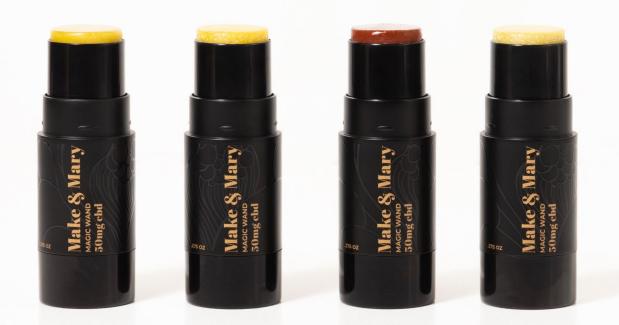

#### CBD Moisturizing Wands

Our CBD Moisturizing Wands are radiant botanical balms that nourish and shine.

Four moisturizing wands with the same hydrating base:

Natural Wonder~ Radiant natural balm. An under-eye pep talk. Revitalize, lift, and brighten your eyes—and quite possibly your perspective.

**Earth Sister~** Bronzing sun-kissed balm. Use this bronzy makeup balm for your lips, cheeks, and eyelids. The sun-kissed color glows on every skin tone. Build with layers to get a richer coppery hue.

Free Spirit~ Sparkly golden balm. Shimmery gold makeup balm for anywhere on your body. The rich golden color gives a radiant glow to every skin tone. Soften, sparkle, and shine.

**NEW! Moon Beam** ~ Shimmery silver balm. Moon-drenched in a mineral-based color. Use this shimmery silver makeup balm anywhere on your body. The cooling silver glow gives a mystical, playful look that looks good on every skin tone.