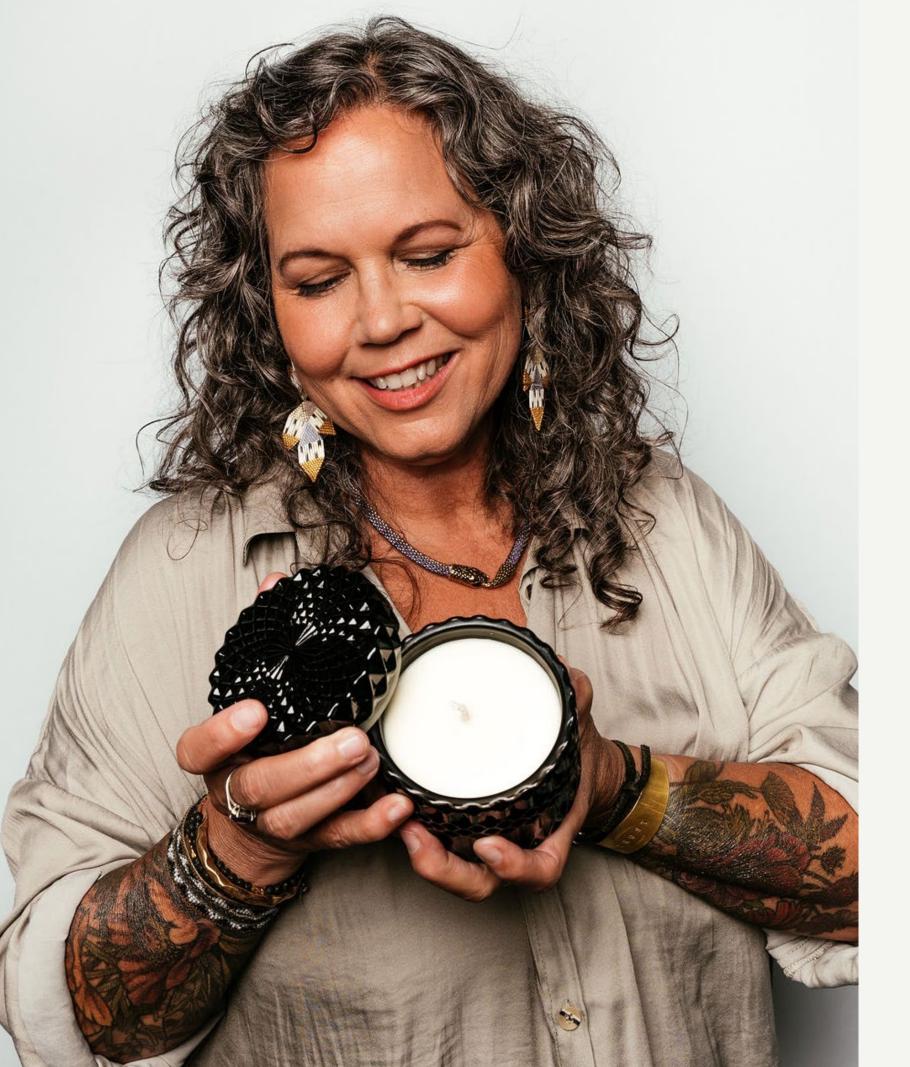

#### Soulshine Cannabis Candle

Each Soulshine Cannabis Candle essence was chosen to evoke a senses of calm.

Raise your vibration with earthy luxury. This uplifting and clearing essential oil candle is free from artificial fragrances. A unique blend of palo santo, tulsi, cedarwood, and bergamot to light up relaxation. Press reset; invoke the spirit of wonder and ease into calm.

#### Each aromatic oil has their own unique offerings:

- \* Cannabis to calm.
- \* Palo santo to clear.
- \* Holy basil to purify.
- \* Cedarwood to ground.
- \* Ylang-ylang to uplift.
- \* Bergamot to ease.
- \* Black pepper to circulate.
- \* Cardamom to invigorate.
- \* Patchouli to embody.

Candle comes hand wrappedin tissue and a beautiful box. 40 hour burn time.

**RITUAL:** Light at your altar or in your sacred place, and let the natural scents help to reset and restore your inner being.

**UP-CYCLE & RE-USE:** The beautiful cut glass vessel has been crafted with an air-tight lid, perfect for storing your small treasures or using it as a stash jar for your favorite flower.

**TRY SOMETHING:** Pair it with our Soulshine Bath Bomb, for an ultimate night of soulshining!