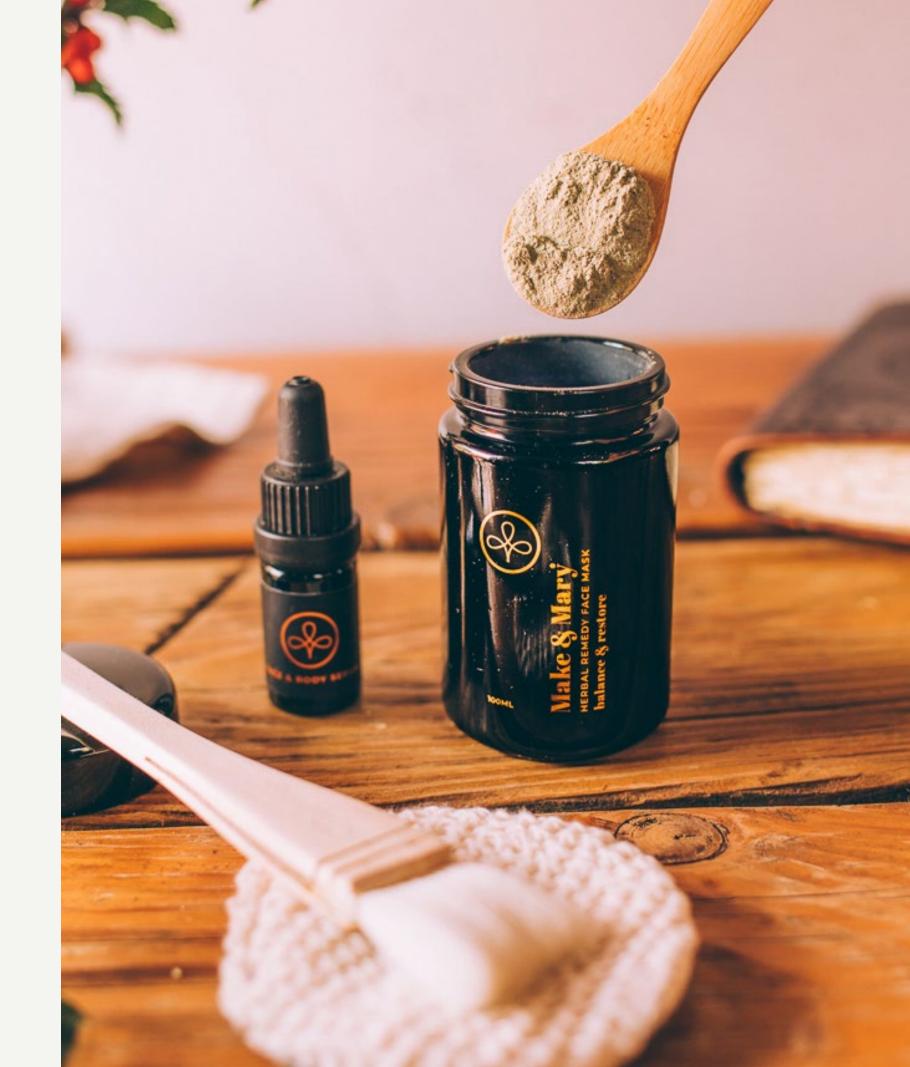

#### Herbal Remedy Matcha Mask

The Herbal Remedy Matcha Face Mask is a soothing green botanical—plant-based powerhouse.

**NEW!** This gentle powder-based formula transforms into a nourishing, nutrient-rich paste that can be used on all skin types for a fresh, youthful glow. Our vibrant matcha face mask is Infused with yarrow and calendula flowers to revitalize and soothe irritated skin. We add natural clays to draw out impurities and coconut milk for an extra boost of hydration.

**RITUAL:** Mix one teaspoon of matcha face mask powder with water, yogurt, apple cider vinegar, or a hydrosol to form a thin paste. Gently exfoliate, then rinse. Feel the transformation.

**TRY SOMETHING:** For a spa treatment, combine the mask with our Face & Body Serum and a hydrosol.

INGREDIENTS: French Green Clay, Kaolin Clay, \*Coconut Milk, \*Matcha Green Tea, \*Yarrow (Achillea millefolium), \*Calendula (Calendula officinalis)

\*Organic