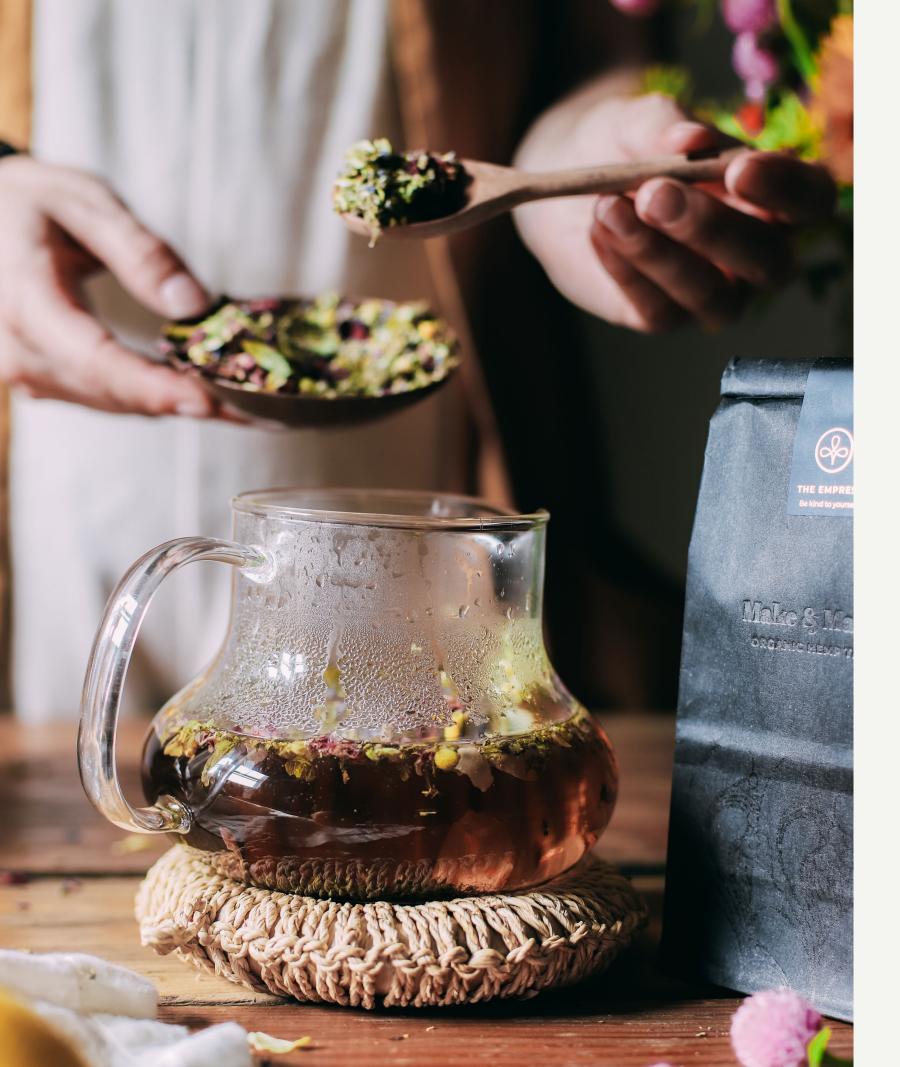

#### The Empress CBD Tea

The Empress Tea balances energy, embodying strength and stability.

TOP SELLER! The Empress Hemp Tea is an organic herbal blend that reminds you to love yourself and nurture the beauty within. Mellow, dreamy, and comforting, this robust herbal tea of organic botanicals is made to soothe your nerves and reproductive system at any time of your cycle-including (and especially) during moon time or peri-menopause.\*

Each bag contains 500mg of CBD grown from organic hemp. There are 10 servings per bag with approximately 50mg per serving. It can be served hot, cold or even smoked.

- Red Raspberry Leaf ~ A uterine tonic that helps to nourish, tone, and tighten tissue.\*
- Chamomile ~ A nourishing nervine and mild bitter that's great for soothing stress and easing digestive discomfort.\*
- Lavender ~ An aromatic oil-rich flower used to promote peace and relaxation.
- Rose ~ An aromatic flower used to nurture the heart and create a feeling of inner peace. \*
- **Hops** ~ A calming herb used for soothing cramps and regulating hormones.
- Peppermint ~ A minty, refreshing herb to calm the digestive system and open the breath.\*
- Hemp ~ A nourishing, calming herb that supports our Endocannabinoid system, promoting a healthy response to stress and whole body function.\*