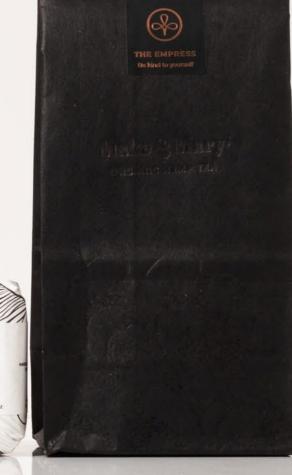

#### The Empress CBD Tea

The Empress Tea balances energy, embodying strength and stability.

TOP SELLER! The Empress Hemp Tea is an organic herbal blend that reminds you to love yourself and nurture the beauty within. Mellow, dreamy, and comforting, this robust herbal tea of organic botanicals is made to soothe your nerves and reproductive system at any time of your cycle-including (and especially) during moon time or peri-menopause.\*

Each bag contains 500mg of CBD grown from organic hemp. There are 10 servings per bag with approximately 50mg per serving. It can be served hot, cold or even smoked.

- Red Raspberry Leaf ~ A uterine tonic that helps to nourish, tone, and tighten tissue.\*
- Chamomile ~ A nourishing nervine and mild bitter that's great for soothing stress and easing digestive discomfort.\*
- Lavender ~ An aromatic oil-rich flower used to promote peace and relaxation.
- Rose ~ An aromatic flower used to nurture the heart and create a feeling of inner peace. \*
- **Hops** ~ A calming herb used for soothing cramps and regulating hormones.
- Peppermint ~ A minty, refreshing herb to calm the digestive system and open the breath.\*
- Hemp ~ A nourishing, calming herb that supports our Endocannabinoid system, promoting a healthy response to stress and whole body function.\*