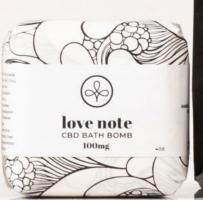

#### Love Note CBD Bath Bomb

The Love Note CBD Bath Bomb is a sensuous soak full of heart-centered energy.

Soften and embrace sensuality with this luscious blend of energetically heart-centered botanicals. A juicy blend grounded in sandalwood and amber, with floral notes of jasmine, ylang-ylang, and rose. Infused with 100mg of full-spectrum extract and a mineral-rich blend of pink, Epsom, Dead Sea salt, and white kaolin clay.

**RITUAL:** Enjoy our Love Note CBD Bath Bomb solo or share for added connection.

**TRY SOMETHING:** Use the inner paper liner to write a love note to yourself, then place it into a safe container and light it on fire to set your desires into the world.

INGREDIENTS: Sodium Bicarbonate, Non-GMO Citric Acid, Epsom Salt, Pink Himalayan Sea Salt, Dead Sea Salt, Rose Kaolin Clay, \*Coconut Oil (Cocos nucifera L.), Cannabinoid Extract, Cream of Tartar, Jasminum sambac L.\* (Jasmine Sambac 10%), Santalum paniculatum\* (Sandalwood 10%), Oleum succini (Amber Oil Fossilized 5%), Salvia sclarea L.\* (Clary Sage), Cymbopgon martinii\* (Palmarosa) Citrus aurantium var. bergamia (Bergamot), Piper nigrum L. (Black Pepper), Cananga odorata var. genuina (Ylang Ylang). \*Organic

\*Organic

Our bath bomb packaging is a simple food grade white & black paper wrap and label. 100% Compostable. No Box.