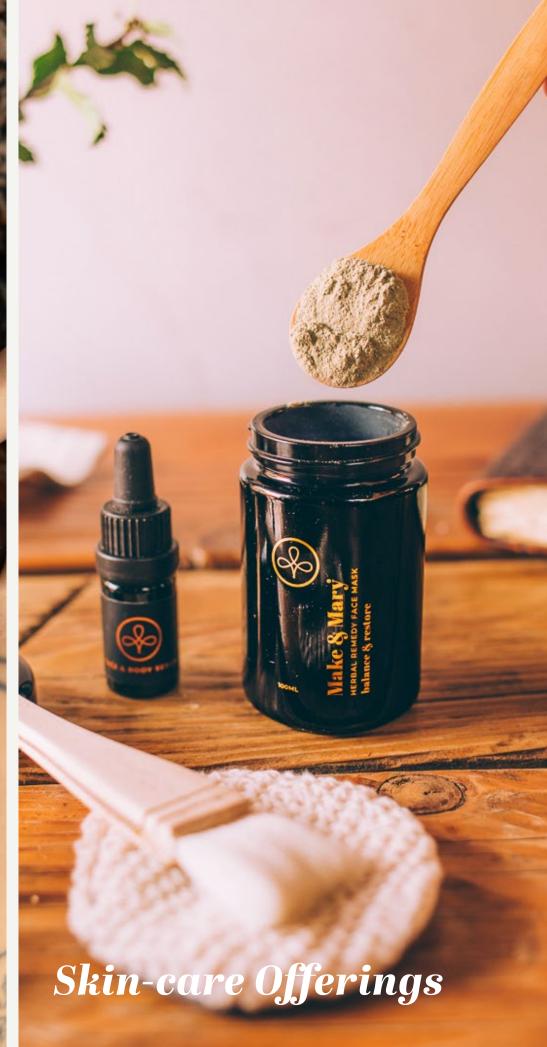

#### Herbal Remedy Matcha Mask

The Herbal Remedy Matcha Face Mask is a soothing green botanical—plant-based powerhouse.

**NEW!** This gentle powder-based formula transforms into a nourishing, nutrient-rich paste that can be used on all skin types for a fresh, youthful glow. Our vibrant matcha face mask is Infused with yarrow and calendula flowers to revitalize and soothe irritated skin. We add natural clays to draw out impurities and coconut milk for an extra boost of hydration.

**RITUAL:** Mix one teaspoon of matcha face mask powder with water, yogurt, apple cider vinegar, or a hydrosol to form a thin paste. Gently exfoliate, then rinse. Feel the transformation.

**TRY SOMETHING:** For a spa treatment, combine the mask with our Face & Body Serum and a hydrosol.