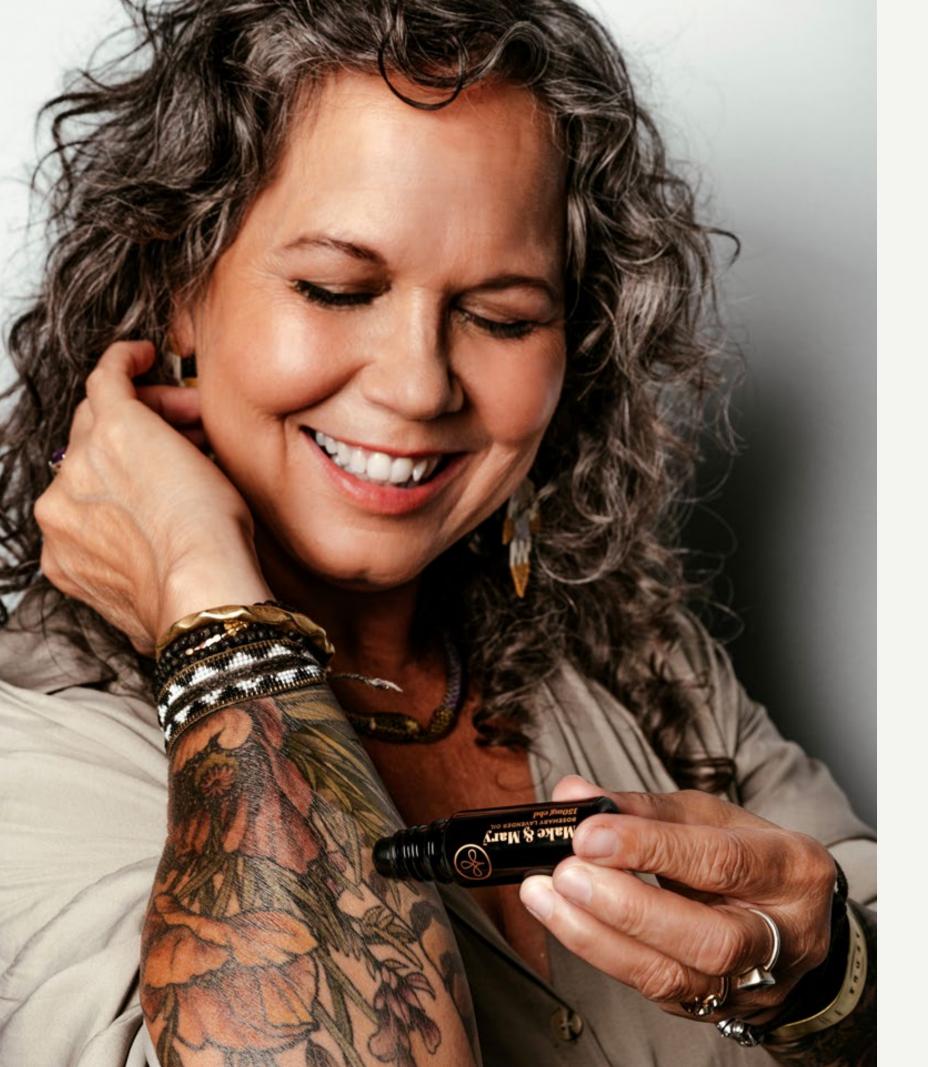

### CBD Rosemary Laverder Roll-on

The Rosemary Lavedner Roll-on is an herbal pick-me-up when you or your body is under stress.

**TOP SELLER!** Made with 150mg of full-spectrum extract, you can roll on directly to target areas. Infused with rosemary and lavender, this CBD oil is perfect for muscle and joint tension, migraines or when you're simply feeling overwhelmed. Roll it on, feel and breathe in the benefits.

**RITUAL:** Roll onto temples, wrists, over sore muscles, or on your chest at night for calming breathes. Use as a hair oil to soothe and nourish the scalp.

**TRY SOMETHING:** Rosemary opens the third-eye while Lavender balances the flow. Pour a cup of our Empress Tea, anoint yourself and prepare for deep relaxation.

INGREDIENTS: 150MG Full Spectrum CBD (Sun-grown in Oregon), Cannabis Sativa (Hemp Seed Oil), Vitis Vinifera (Grapeseed Oil), Mixed Tocopherols (Vitamin E Oil), \*Rosmarinus officinalis (Rosemary) Essential Oil, .\*Lavandula angustifolia (Lavender) Essential Oil