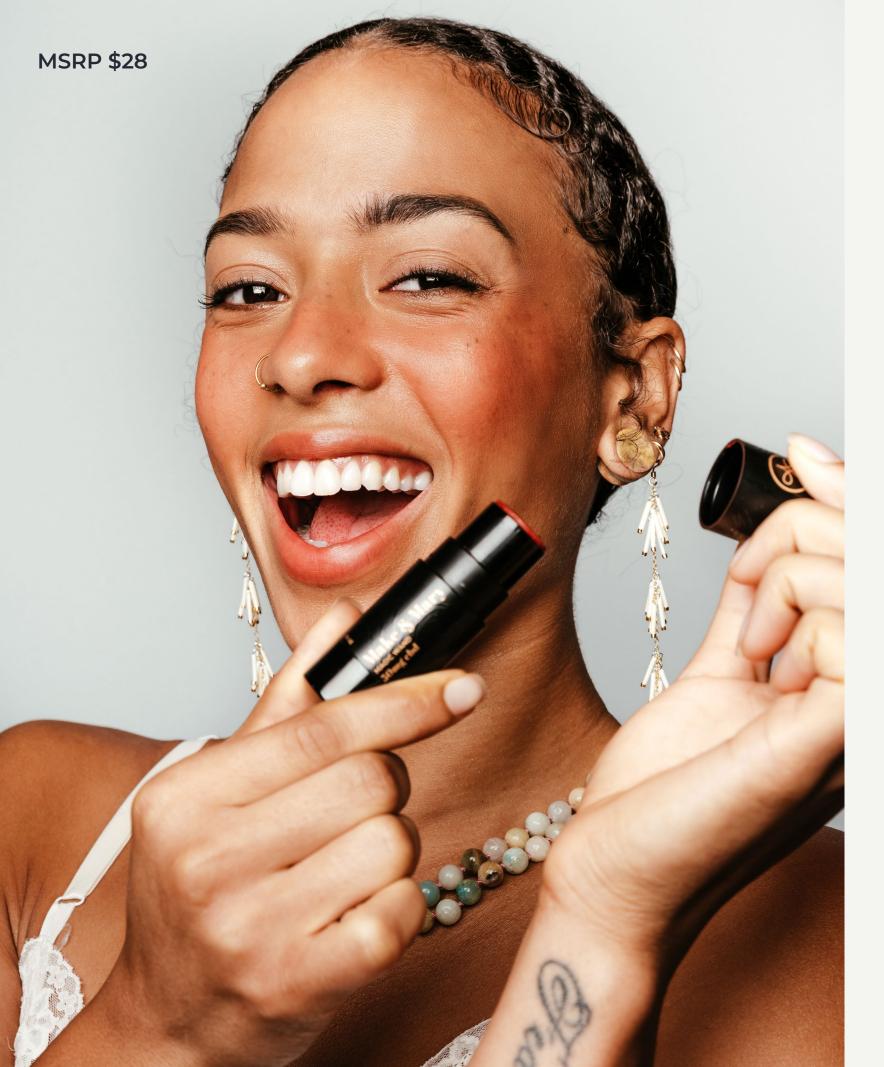

#### CBD Moisturizing Wands

Our CBD Moisturizing Wands are radiant botanical balms that nourish and shine.

Four moisturizing wands with the same hydrating base:

Natural Wonder~ Radiant natural balm. An under-eye pep talk. Revitalize, lift, and brighten your eyes—and quite possibly your perspective.

#### CBD Moisturizing Wands

Each makeup balm is infused with powerful antioxidant-rich botanicals-like calendula and full-spectrum extract-and blended into a nutrient-dense base of shea and coconut butter to shine & restore.

**RITUAL:** Apply to lips, cheeks, eyelids, tattoos, and tatas. Build with layers to get a glistening, hydrating glow.

**TRY SOMETHING:** Pair with our Face & Body CBD Serum to amplify the nourishment.