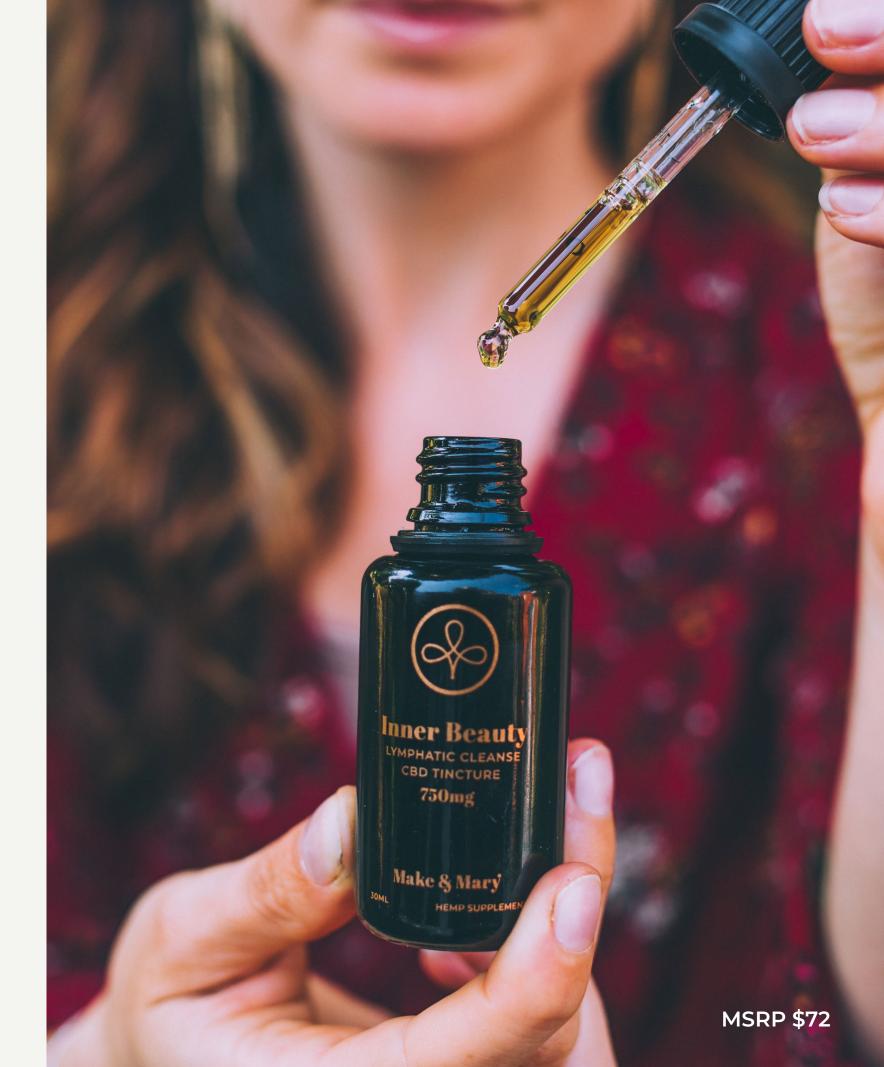

#### Inner Beauty Clean Skin Tincture

Love your skin from the inside out with our Inner Beauty Clear Skin Tincture.

**NEW!** Soothe the skin, encourage healthy collagen production, and support your body's natural systems of elimination with our clear skin tincture. This nourishing, glow-inducing formula is made with the moon's cyclesstarting with the new moon and bottled after two months of extraction. Daily radiance, the herbalist way.

- Red Clover balances the body's heat, and stimulates the skin's natural collagen production, increasing thickness, and improving moisture levels.
- Burdock Root is used to strengthen the liver. Its high antioxidant profile aids in detoxifying the blood and improving circulation.
- Calendula is used for moving congestion out of the body. It's anti-inflammatory actions also support the digestive tract.

- Dandelion Leaf aids in kidney function as a micro-flora for the gut, stimulating the digestive system and removing toxins.
- **Sweet Cinnamon Chips** stimulate the circulatory system and the digestive system.
- Full Spectrum Extract, supports your Endocannabinoid System and is an adaptogenic herb that balances the body, reduces inflammation, and relaxes the mood.