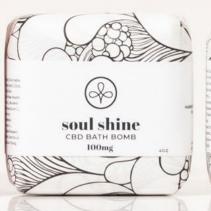

#### Soulshine CBD Bath Bomb

The Soulshine CBD Bath Bomb gives you a soulful soak that helps to release & let go.

Press reset with this refreshing blend of potent herbs and earthy nourishment. Made with our signature Soulshine scent, this is the perfect combination of uplifting and grounding energies. Infused with purifying palo santo and invigorating tulsi alongside 100mg of full-spectrum extract.

Each bar contains a mineral-rich blend of pink, Epsom, Dead Sea salt, and rose kaolin clay. Drop your CBD bath bomb into a warm bath to shake off the day and transition into a new, calmer state of being.

**RITUAL:** For a good night in, use one CBD bath bomb per soak. You can also use half a bar or less for an evening foot soak.

INGREDIENTS: 100MG Full Spectrum CBD (Sun-grown in Oregon), Sodium Bicarbonate, Citric Acid, Epsom Salt, Himalayan Sea Salt, Dead Sea Salt, Pink Kaylan Clay, Cream of Tartar, \* MCT Coconut Oil, Palo Santos Essential Oil, Bergamot Essential Oil, \* Cedarwood Essential Oil, Tulsi Essential Oil, \*Cardamon C02, Black Pepper Essential Oil, Dark Patchouli Essential Oil, Ylang Ylang Essential Oil.