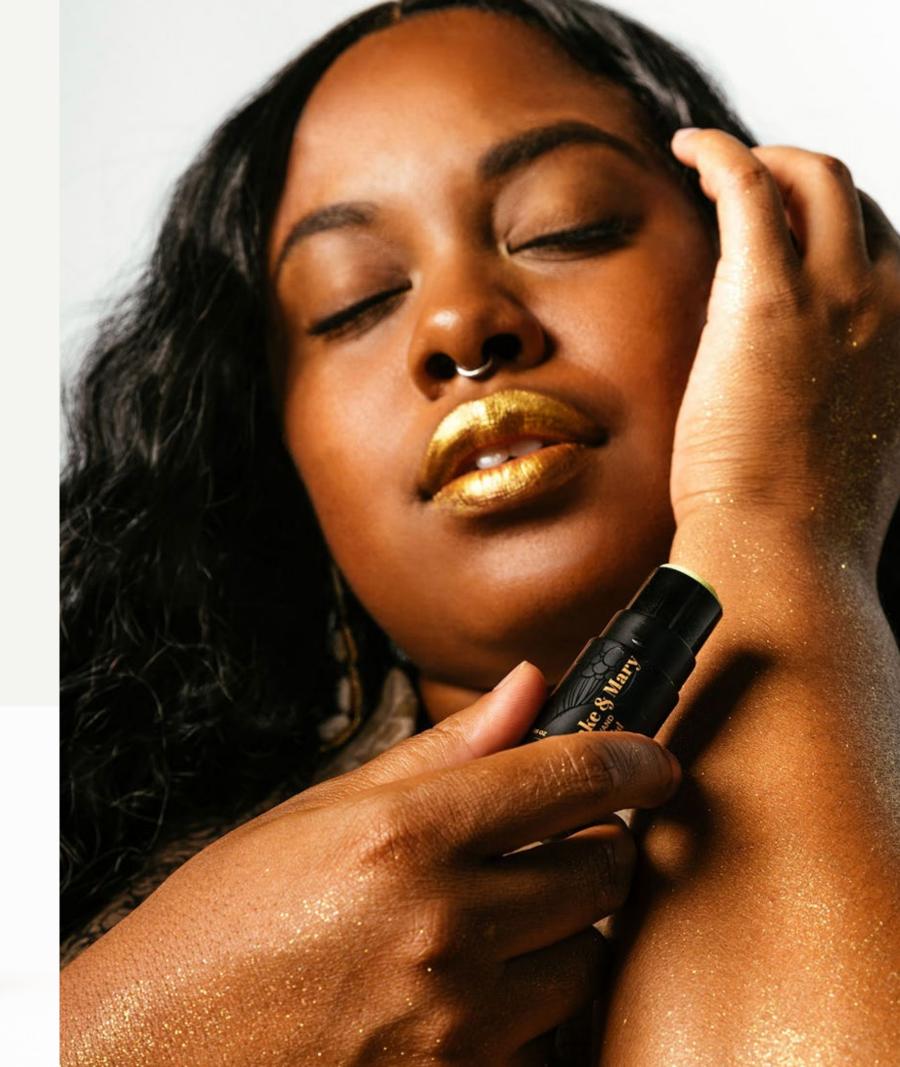

Free Spirit~ Sparkly golden balm. Shimmery gold makeup balm for anywhere on your body. The rich golden color gives a radiant glow to every skin tone. Soften, sparkle, and shine.

**NEW! Moon Beam** ~ Shimmery silver balm. Moon-drenched in a mineral-based color. Use this shimmery silver makeup balm anywhere on your body. The cooling silver glow gives a mystical, playful look that looks good on every skin tone.

#### CBD Moisturizing Wands

Each makeup balm is infused with powerful antioxidant-rich botanicals-like calendula and full-spectrum extract-and blended into a nutrient-dense base of shea and coconut butter to shine & restore.

**RITUAL:** Apply to lips, cheeks, eyelids, tattoos, and tatas. Build with layers to get a glistening, hydrating glow.

**TRY SOMETHING:** Pair with our Face & Body CBD Serum to amplify the nourishment.