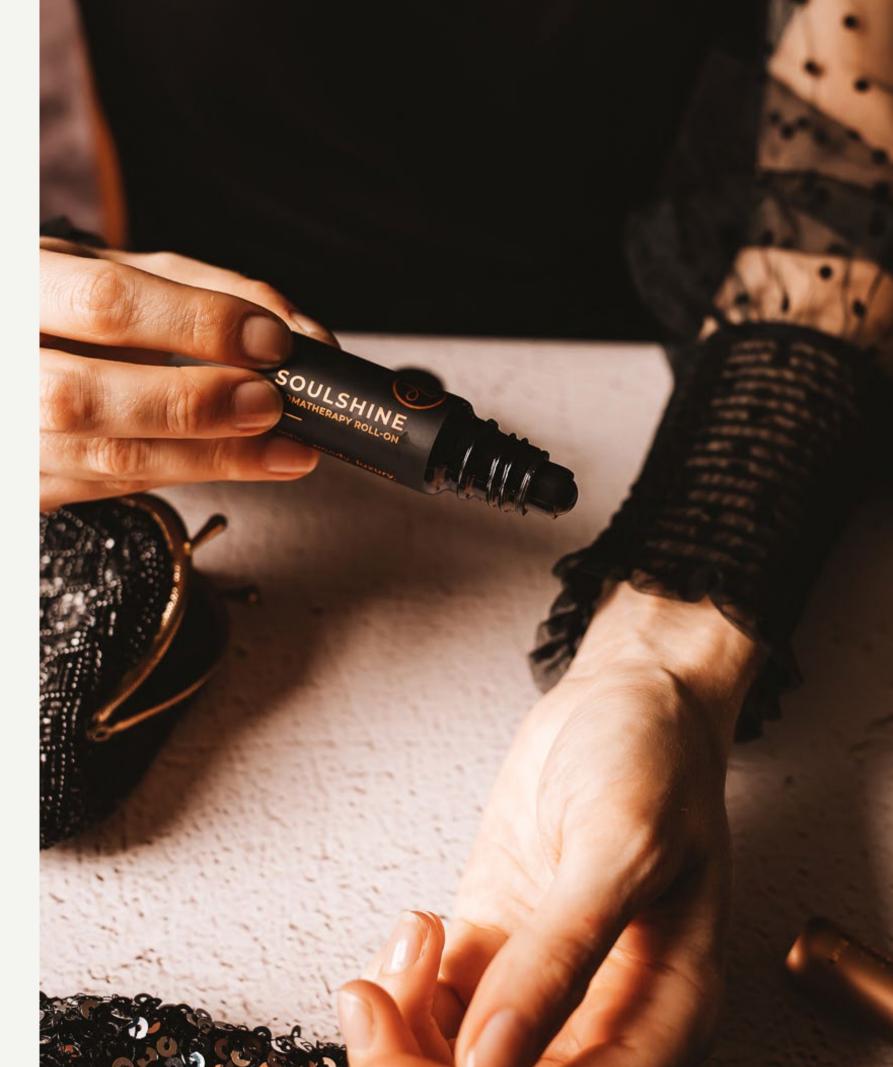

## Soulshine Aromatherapy Roll-on

#### Vibrate higher all day long.

**NEW!** Anoint yourself with earthy bliss. Our Soulshine Aromatherapy Roll-on is a unique blend of palo santo, tulsi, cedarwood, cannabis, ylang ylang and other essential oils offer clearing and calming aromatherapy benefits. Roll it on as a natural perfume and enjoy the soulful scent all day long.

#### Each aromatic oil has their own unique offerings:

- \* Cannabis to calm.
- \* Palo santo to clear.
- \* Holy basil to purify.
- \* Cedarwood to ground.
- \* Ylang-ylang to uplift.
- \* Bergamot to ease.
- \* Black pepper to circulate.
- \* Cardamom to invigorate.
- \* Patchouli to embody.

Does not come in a box.

RITUAL: Roll onto wrists and dab behind your ears.

**TRY SOMETHING:** Pair up with our Soulshine Bath Bomb and Soulshine Ritual Candle for a trio of Soulshine bliss!

INGREDIENTS: \*\* MCT Coconut Oil, Palo Santos Essential Oil, Bergamot Essential Oil, \* Cedarwood Essential Oil, Tulsi Essential Oil, \*Cardamon C02, Black Pepper Essential Oil, Dark Patchouli Essential Oil, Ylang Ylang Essential Oil.