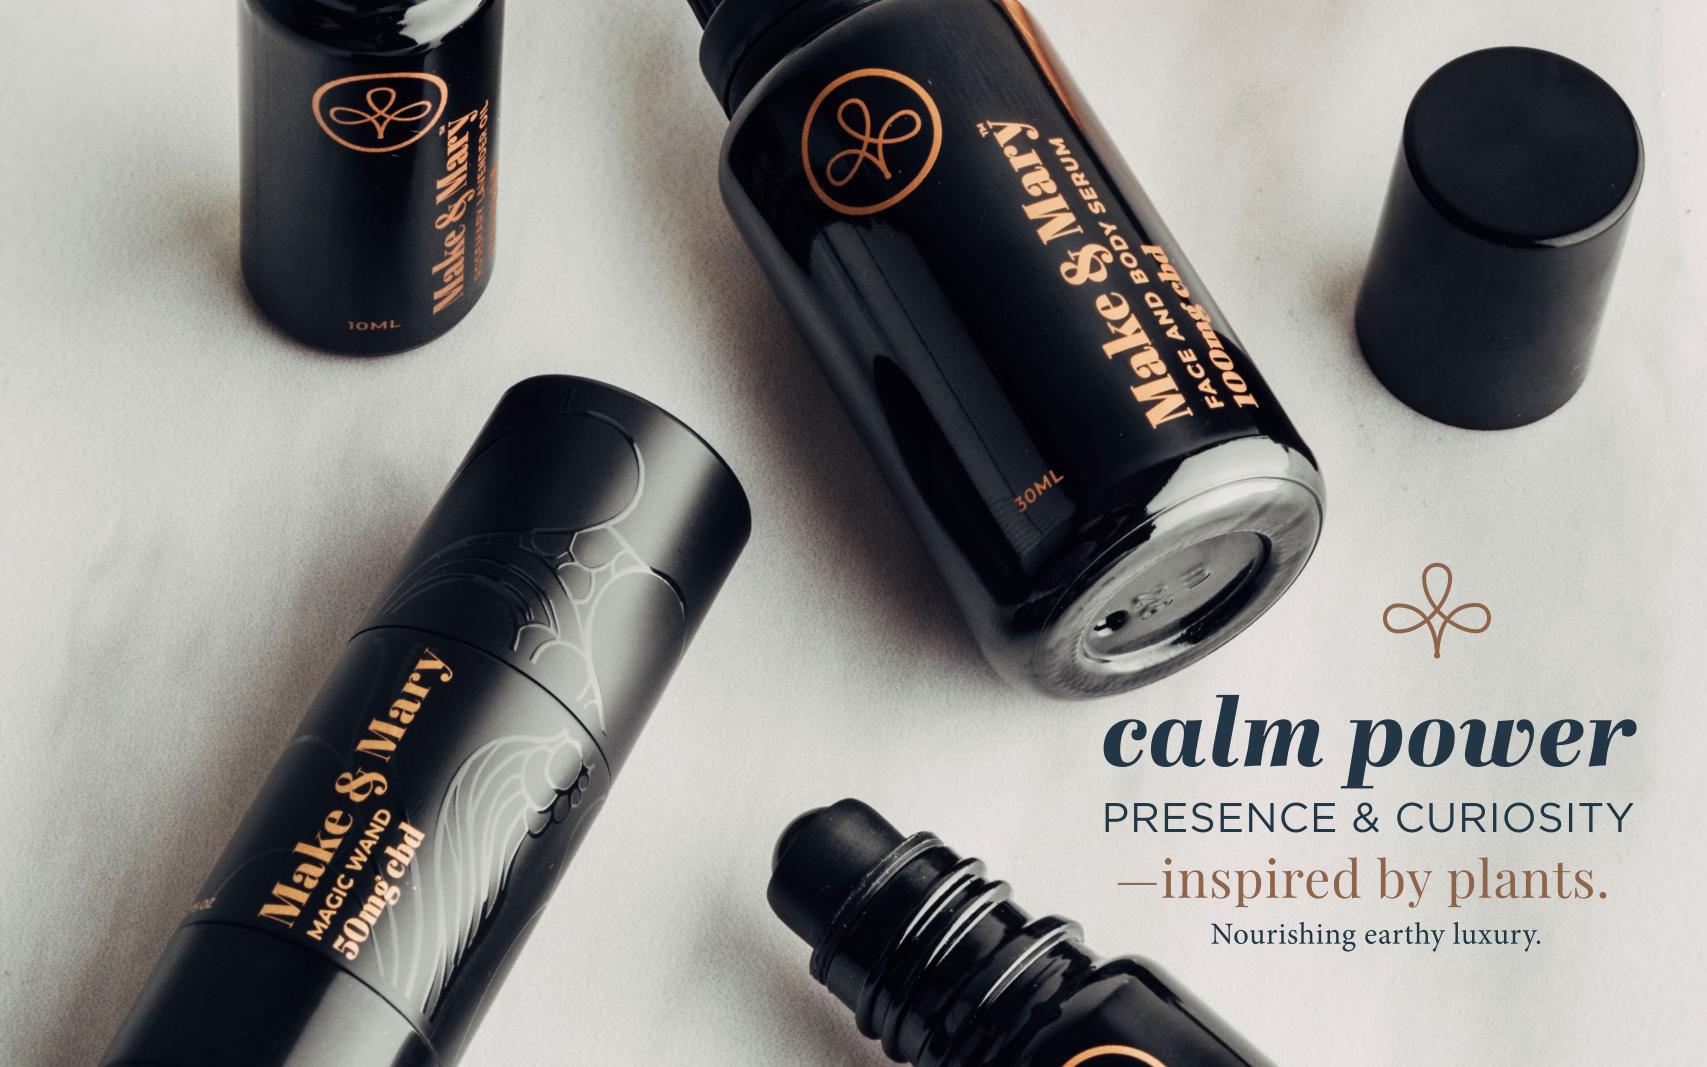

#### CBD Face & Body Serum

The Face & Body Serum provides deep hydration with a luxuriously light finish.

TOP SELLER! Support cell regeneration at the deepest level. Brighten, soften, and deeply nourish your skin with our botanical and cannabinoid-rich cbd serum. This unrefined blend of herbal oils is our best seller, and it's abundant in vitamin C, omega-3, and omega-6. Deep hydration with a luxuriously light finish.

#### CBD Moisturizing Wands

Our CBD Moisturizing Wands are radiant botanical balms that nourish and shine.

Four moisturizing wands with the same hydrating base:

Natural Wonder~ Radiant natural balm. An under-eye pep talk. Revitalize, lift, and brighten your eyes—and quite possibly your perspective.

### CBD Rosemary Laverder Roll-on

The Rosemary Lavedner Roll-on is an herbal pick-me-up when you or your body is under stress.

**TOP SELLER!** Made with 150mg of full-spectrum extract, you can roll on directly to target areas. Infused with rosemary and lavender, this CBD oil is perfect for muscle and joint tension, migraines or when you're simply feeling overwhelmed. Roll it on, feel and breathe in the benefits.