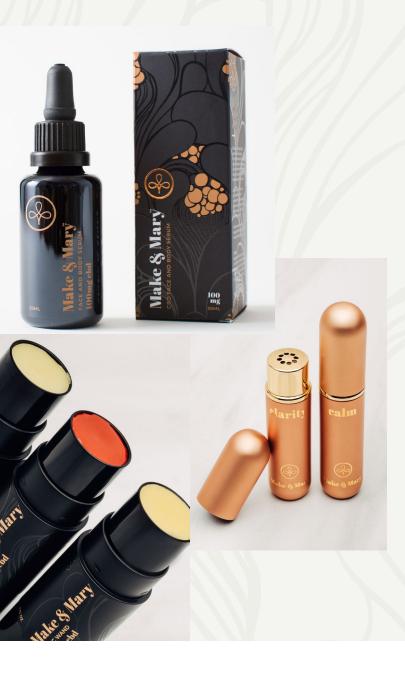

#### CBD Face & Body Serum

The Face & Body Serum provides deep hydration with a luxuriously light finish.

TOP SELLER! Support cell regeneration at the deepest level. Brighten, soften, and deeply nourish your skin with our botanical and cannabinoid-rich cbd serum. This unrefined blend of herbal oils is our best seller, and it's abundant in vitamin C, omega-3, and omega-6. Deep hydration with a luxuriously light finish.

#### CBD Moisturizing Wands

Our CBD Moisturizing Wands are radiant botanical balms that nourish and shine.

Four moisturizing wands with the same hydrating base:

Natural Wonder~ Radiant natural balm. An under-eye pep talk. Revitalize, lift, and brighten your eyes—and quite possibly your perspective.

### Aromatherapy Inhalers

Personal diffusers to find balance when you need a moment to reset.

Our soothing Aromatherapy Inhalers feature all-natural scents—easy to take with you while on the mat or on the go.

**CALM:** A mix of earthy, floral, and grounding aromas to help you reset and restore.

**CLARITY:** A balanced yet invigorating blend made for added focus throughout your busy day.

Get more centered-and more youwith each conscious breath.

**UP-CYCLE & RE-USE:** Each essential oil inhaler comes in a beautiful copper-colored refillable container. Our blends last six months or more.

INGREDIENTS Cannabis sativa Essential oil (Hemp), \*Himalayan Pink Sea Salt, \*Cedrus deodara (Cedarwood) Essential oil, \*Boswellia carteri (Frankincense) Essential oil, \*Lavandula angustifolia (Lavender) Essential oil, \*Citrus sinensis (Orange) Essential oil