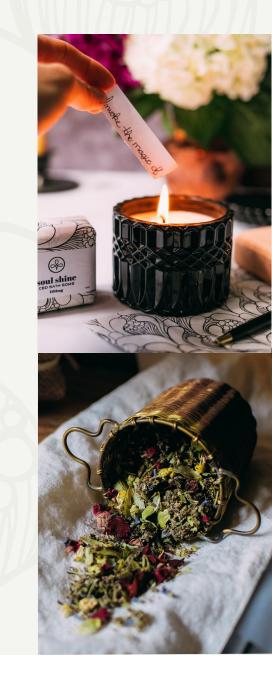

#### Soulshine Cannabis Candle

Each Soulshine Cannabis Candle essence was chosen to evoke a senses of calm.

Raise your vibration with earthy luxury. This uplifting and clearing essential oil candle is free from artificial fragrances. A unique blend of palo santo, tulsi, cedarwood, and bergamot to light up relaxation. Press reset; invoke the spirit of wonder and ease into calm.

Candle comes hand wrappedin tissue and a beautiful box. 40 hour burn time.

**RITUAL:** Light at your altar or in your sacred place, and let the natural scents help to reset and restore your inner being.

**UP-CYCLE & RE-USE:** The beautiful cut glass vessel has been crafted with an air-tight lid, perfect for storing your small treasures or using it as a stash jar for your favorite flower.

**TRY SOMETHING:** Pair it with our Soulshine Bath Bomb, for an ultimate night of soulshining!