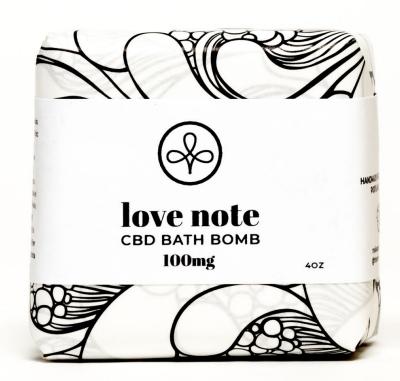

#### Love Note CBD Bath Bomb

The Love Note CBD Bath Bomb is a sensuous soak full of heart-centered energy.

Soften and embrace sensuality with this luscious blend of energetically heart-centered botanicals. A juicy blend grounded in sandalwood and amber, with floral notes of jasmine, ylang-ylang, and rose. Infused with 100mg of full-spectrum extract and a mineral-rich blend of pink, Epsom, Dead Sea salt, and white kaolin clay.

**RITUAL:** Enjoy our Love Note CBD Bath Bomb solo or share for added connection.

**TRY SOMETHING:** Use the inner paper liner to write a love note to yourself, then place it into a safe container and light it on fire to set your desires into the world.

INGREDIENTS: Sodium Bicarbonate, Non-GMO Citric Acid, Epsom Salt, Pink Himalayan Sea Salt, Dead Sea Salt, Rose Kaolin Clay, \*Coconut Oil (Cocos nucifera L.), Cannabinoid Extract, Cream of Tartar, Jasminum sambac L.\* (Jasmine Sambac 10%), Santalum paniculatum\* (Sandalwood 10%), Oleum succini (Amber Oil Fossilized 5%), Salvia sclarea L.\* (Clary Sage), Cymbopgon martinii\* (Palmarosa) Citrus aurantium var. bergamia (Bergamot), Piper nigrum L. (Black Pepper), Cananga odorata var. genuina (Ylang Ylang). \*Organic