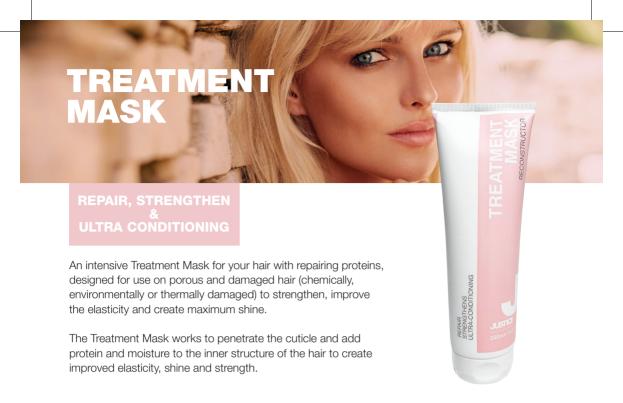

#### WHAT'S IN IT?

- Hydrolysed Soy Protein & Panthenol (Pro Vitamin B5) together work to repair the damage in hair, increase the elasticity adding strength and moisture back to the hair.
- Jojoba Oil adds a shine finish to hair and protects and illuminates coloured hair.

#### How to apply

Shampoo hair and remove excess water by towel drying. Apply to the mid lengths and ends of hair, then comb through with a wide tooth comb. Leave in for 5 minutes to 10 minutes. Use weekly as a treatment in your care regimen or 2 -3 times a week for extremely damaged hair for intense repairing results.