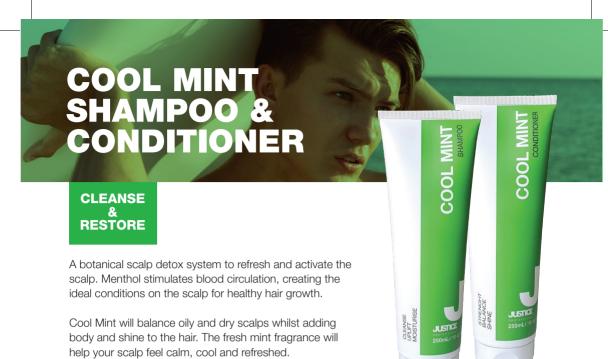

#### WHAT'S IN IT?

- Peppermint, Kola Nut, Pine Oil & Rosemary Leaf Extracts work to stimulate hair growth and hair density by improving circulation, providing the ideal conditions for healthy hair growth.
- Chamomile, Sage, Mayweed, Arnica, and Watercress Extracts work together to soothe and clam your scalp.
- Wheat Protein strengthens hair, retaining moisturise while giving body and shine.
- Burdock Root, Ivy Leaf & Nasturtium Flower Extracts act as effective antioxidants.
- Marigold Flower Extract works to hydrate the hair and the scalp and improve collagen
  production at the hair follicle.

#### How to apply

**Shampoo:** Apply to wet hair, massage scalp and hair in circular motions. Rinse thoroughly. **Conditioner:** After shampooing, massage conditioner through hair, concentrating on mid lengths and ends. Rinse thoroughly.