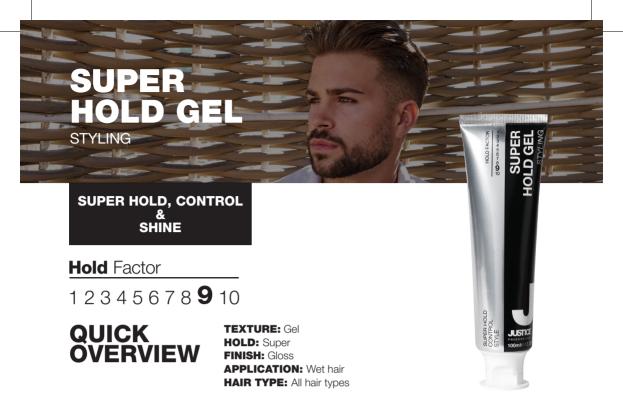

#### **KEY FEATURE & BENEFITS**

STRENGTH

 A high performance super strong hold gel, with excellent strength. Formulated with co-polymers for fixing styling with super hold factor and long-lasting results.

STYLE

 Provides long lasting hold leaving a gloss finish to the hair. Keeps the hair style in place all day.

**CARE** 

 Easily removed from the hair without build up, contains panthenol to help with elasticity.

#### **Styling Tip!**

Apply appropriate amount to damp hair then spread evenly with a comb or fingers. Style as desired an leave to dry naturally. Do not comb once the gel has dried.