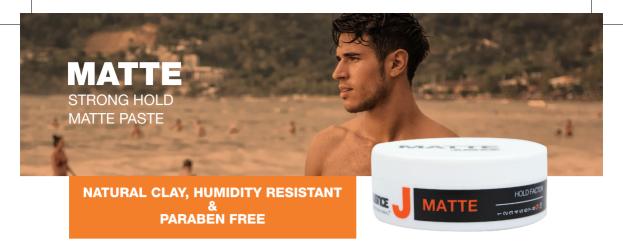

#### **Hold** Factor

12345678910

#### QUICK OVERVIEW

TEXTURE: Clay HOLD: Strong FINISH: Matte

**APPLICATION:** Wet or dry hair **HAIR TYPE:** All hair types

#### **KEY FEATURE & BENEFITS**

DRY

 Maximum Kaolin Clay for strong hold & a matte finish, providing a firm control and finish to the hair style.

**TEXTURE** 

 Perfect for shorter textured styles to create style definition Long lasting and easily removed from the hair with shampoo.

**STRONG** 

 Retains moisture in the hair and blocks out humidity, with a fresh Kiwi Fruit fragrance.

#### **Styling Tip!**

Apply thumbnail sized amount of Matte into your hand and rub between palms before applying to the hair to style. Work into the hair and mould into shape. Layer into the hair to achieve desired strength.