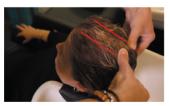

# RENEW PROFESSIONAL TREATMENT SERVICE

# 3-STEP SCALP MASSAGE TECHNIQUE

Shampoo the hair as required. Towel dry the hair by squeezing out excess moisture after rinsing the hair. Squeeze a dollop (30ml) of JUSTICE Professional Treatment Mask into your hands and distribute through the mid lengths of the Client's hair. Concentrate on any porous or damaged areas. Use the JUSTICE Professional wide tooth comb to spread the product through the hair.

#### STEP ONE:

Massage the Client's head by sectioning the hair from the temples, back towards the crown, then down the nape of the Client's neck. Start the massage with circular motions (effleurage) on the Client's hairline, working your way back to the crown, then down to the nape of the neck.

#### STEP TWO:

From the nape, massage up the Client's head, behind and around the ears.

#### STEP THREE:

Move to a flat palm massage to the temple area, near the Client's hairline. Repeat, then rinse the Treatment Mask from the hair.