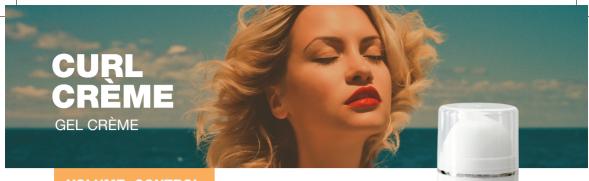

#### How to apply

Shake well before each use, spray on hair from mid-lengths to ends and style as desired.

VOLUME, CONTROL & CURL ACTIVATOR

#### **Hold Factor**

12345678910

#### QUICK OVERVIEW

TEXTURE: Gel Crème
HOLD FACTOR: Medium
FINISH: Added shine
APPLICATION: Wet or dry hair
HAIR TYPE: Frizzy, curly or wavy

#### **KEY FEATURE & BENEFITS**

CURL ACTIVATOR  Creates and defines curls whilst controlling frizz, increasing volume of curl and adding shine.

**VOLUME** 

 Panthenol (Pro Vitamin B5) for added moisture and strength adding structure and holding volume.

**CONTROL** 

Medium hold, allowing for bounce and movement in curl with long lasting control.
 Sweet Citrus fragrance.

STRENGTH

• Contains Keratin protein for added moisture, helps repair damaged hair.

#### How to apply

Dispense two pumps of the Curl Crème into palm of hands and emulsify. Apply on wet hair and spread uniformly from roots to ends. Blow dry with diffuser attachment or leave to dry naturally.