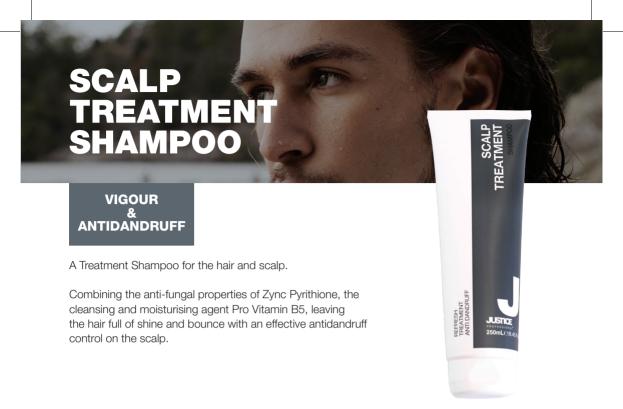

#### WHAT'S IN IT?

- Zinc Pyrithione A complex of Zinc, acts as an effective control of the fungus that causes dandruff (inhibits the division of fungal and bacterial cells). Providing effective control of the dandruff.
- Panthenol (Pro-vitamin B5) A plant based nutrient that provides elasticity and gloss while reducing split ends and added condition to the hair.