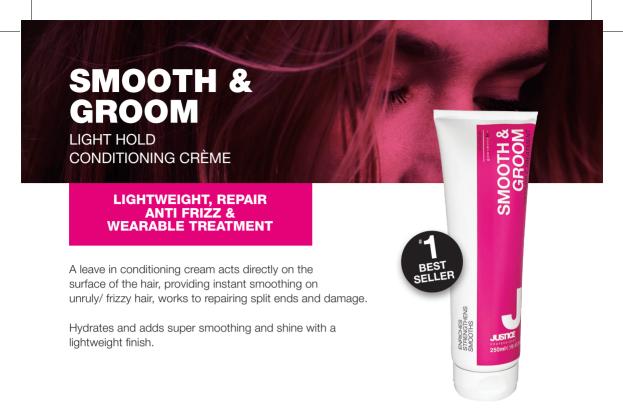

# SMOOTH & GROOM 2 PHASE "NOURISH SHOT"

WEIGHTLESS DAILY CONDITION & PROTECTION FOR HAIR

An instant lightweight conditioning shot in two phases. The upper phase (opaque) acts on the external layer of the hair (cuticle layer) smoothing the cuticle, improving the appearance by adding shine and easy styling ability.

The lower phase (translucent) restores the inner core of the hair, strengthening the hair, nourishing and eliminating static electricity, whilst leaving no residue on the hair.

#### WHAT'S IN IT?

- Hydrolysed Wheat Protein works to repair any damage to cuticle layer and strengthen the
  overall quality of the hair.
- Horse Chestnut Seed Extract A powerful botanical antioxidant with cell protective qualities, protecting the keratin and collagen cells in the hair and maintaining a healthy cell structure.
- Avacado and Jojoba Seed Oils work to assist in repair process and add smoothness and shine
  to the citicle layer of the hair.

#### How to apply

Can be applied to wet or dry hair. Shake the bottle to mix the two phases, spray onto midlengths and ends of the hair, do not rinse out.