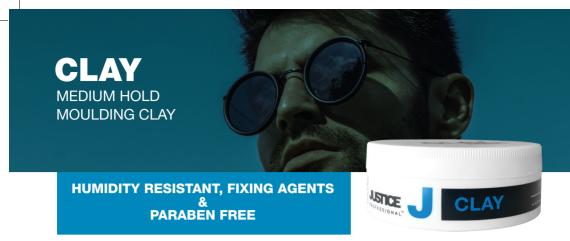

#### **Hold** Factor

1234**5**678910

QUICK OVERVIEW

TEXTURE: Clay HOLD: Medium FINISH: Glaze

**APPLICATION:** Wet or dry hair **HAIR TYPE:** All hair types

#### **KEY FEATURE & BENEFITS**

**MOULD** 

 Medium hold moulding tool, combining Kaolin Clay with fixing agents to create a humidity resistant film.

STYLE

 Clay used for styling and finishing without crunch. ideal for short textured styles, dressing out and defining direction. Fresh coconut fragrance.

**VOLUME** 

Adds shine and volume to hair and is easily removed with shampoo.

#### Styling Tip!

Apply a thumbnail sized amount of Clay into your hand and rub between palms before application to hair to style. Work into hair and mould into shape. Blow-dry into the hair for extra body, use more product to finish and define.