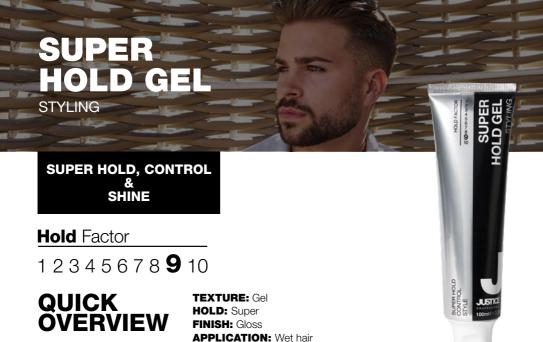

# **KEY FEATURE & BENEFITS**

**STRENGTH** 

 A high performance super strong hold gel, with excellent strength. Formulated with co-polymers for fixing styling with super hold factor and long-lasting results.

STYLE

 Provides long lasting hold leaving a gloss finish to the hair. Keeps the hair style in place all day.

**CARE** 

 Easily removed from the hair without build up, contains panthenol to help with elasticity.

### **Styling Tip!**

Apply appropriate amount to damp hair then spread evenly with a comb or fingers. Style as desired an leave to dry naturally. Do not comb once the gel has dried.

HUMIDITY RESISTANT, FIXING AGENTS
&
PARABEN FREE