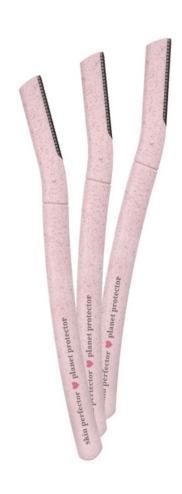

# SKIN SMOOTHING TRIO MADE FROM SURPLUS WHEAT STRAW

# SKIN SMOOTHING TRIO

**EXFOLIATE** 

**DE-FUZZ** 

ENHANCE PRODUCT PERFORMANCE

Includes: 3x Skin Smoothing Tools

Retail \$18

## > SKIN PERFECTOR

Stainless Steel Safety Blade

A gentler cousin of a razor and a safe and effective way to exfoliate dead skin cells, remove peach fuzz and enhance product performance.

# PLANET PROTECTOR

Surplus Wheat Straw Bioplastic

An eco-friendly alternative to regular plastic makes this product recyclable and kinder to the Earth.

By lightly scraping away old skin cells and peach fuzz, dermaplaning gives the complexion a more radiant and brighter appearance.