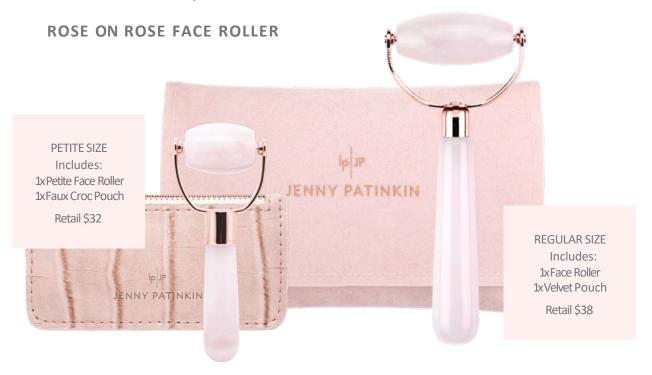

# ROSE ON ROSE FACE ROLLER

regular & petite size

Face rolling is an ancient beauty practice that's been used for thousands of years. It's a fast, simple, no-brainer addition to your beauty routine.

Made with Genuine Rose Quartz & Rose Gold Plated Hardware.

#### JENNY PATINKIN

**Eco-Luxe Beauty Tools** 

Face rolling improves the appearance of the complexion by:

- Aiding with lymphatic drainage and release of toxins.
- Reducing inflammation and instantly de-puffing.
- Boosting circulation for added radiance.
- Giving the temporary appearance of smoother, more firm and more lifted skin.

#### LOVE & HEAL

Rose Quartz gemstones are believed to emit energetic vibrations of love and beauty.

They are said to improve self-esteem and heal the heart with feelings of self-worth, forgiveness, and compassion.