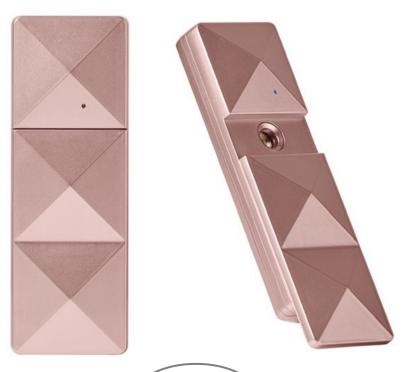

#### **MISTER ASSISTER**

Your Deep Skin Hydration Helper

Holds 6ml

Dimensions: 4.4" x 1.5" x .5"

#### **HYDRATE & GLOW**

This ionic beauty tool breaks down water into micro droplets that can penetrate the stratum comeum for deep hydration, plumpness and glow.

#### RECHARGE & REUSE

Use on-the-go to refresh makeup and skin, and to smooth flyaway hair. Each charge lasts 6+ hours for more than 40 uses. Mist automatically shuts off after 30 seconds.

#### SKIN FLOODING FRIENDLY

Fill tank with distilled water (Smart Water and Boxed Water work). Mist skin before applying skincare products, between products, to refresh make up and to optimize moisture penetration and retention.

MISTER ASSISTER

cooling facial misting tool

**ELEGANT DEEP ROSE GOLD IN A CHIC STUD DESIGN** 

**IDEAL FOR USE ON PLANES AND IN DRY CLIMATES** 

LONG LASTING CHARGE FOR PORTABILITY AND CONVENIENCE

Includes: 1x Refillable Mister 1x USB charger

**Available Now** 

SRP \$65