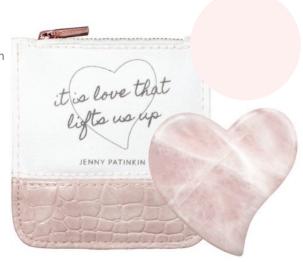

# UPLIFTING GUA SHA HEART TRANSFORMING PETITE GUA SHA BUTTERFLY

#### GUA SHA

Originally used as part of
Traditional Chinese Medicine, Gua
Sha is an ancient wellness method
that has been adapted over the
millennia for today's modern user.
It's the ideal Self-Care Beauty Tool
for Mind, Body and Soul, to uplift
and transform inside and out.

- Improves appearance of skin laxity
- Promotes lymphatic drainage
- Reduces inflammation & puffiness
- Triggers muscle relaxation

HEART: 1xGua Sha 1xCanvas Pouch Retail \$34

Repetitive strokes on the face are a form of moving meditation.

Gua Sha triggers the release of excess fluids in addition to muscle relaxation.

Rose Quartz gemstone is said to emit energy healing properties of love and self-love.

**Eco-Luxe Beauty Tools** 