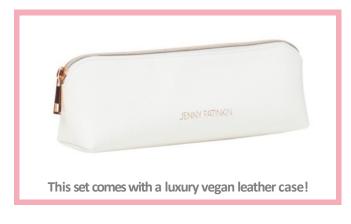

#### TWO-WAY SUSTAINABLE MAKEUP BRUSH CASE

transport, transform, transcend

#### **PORTABLE**

- Compact size for portability and convenience
- Space saving

#### **PROTECTIVE**

- Functions as a standard makeup brush portfolio case but also snaps back into a position as a makeup brush stand
- Helps keep brushes organized and protected

#### **EARTH-FRIENDLY**

• Feels as soft as leather but is 100% vegan and made from recycled polyurethane

\*brushes not included

#### TWO-WAY SUSTAINABLE

makeup brush case

6 ELASTICIZED BRUSH POCKETS FIT UP TO 15 BRUSHES

3 ELASTIC STRAPS TO HOLD DUAL-ENDED BRUSHES, BLENDERS OR OTHER TOOLS

Includes: 1xVegan Leather Case

**Available Now** 

SRP \$50

**Eco-Luxe Beauty Tools** 