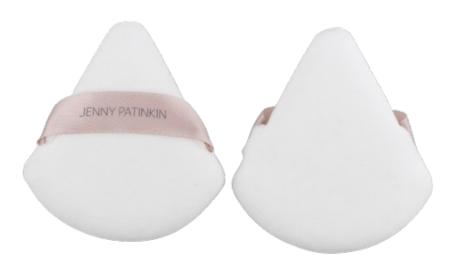

# ON POINTE PUFF For Delicate Powder Placement

- This triangular puff gives a precise, delicate application of powder where you want it without dulling down radiance everywhere else.
- Fine line friendly velvet has perfectly sheared and symmetrical threads so powder is picked up and deposited evenly, without settling or caking
- Use with pressed or loose powder to mattify, set, contour and correct.

#### **ECO-FRIENDLY**

- Good for hundreds of uses.
- Made from deluxe cotton-blend and a plush sponge center.
- Comes in recycled paper packaging.

#### SQUEAKY CLEAN

 Quick drying. Wash after each use (or as often as possible) with Jenny Patinkin Luxury Vegan Makeup Brush Soap, or machine wash and tumble dry.

#### ON POINTE PUFF

for delicate powder placement

SOFT
DELICATE
REUSABLE
DYE-FREE
ANTIBACTERIAL

Includes: 2x Powder Puffs

Available Now

Retail \$12

**Eco-Luxe Beauty Tools** 