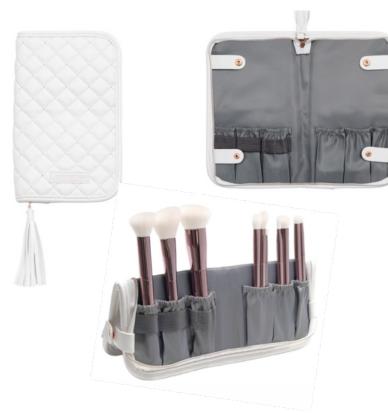

#### TWO-WAY SUSTAINABLE MAKEUP BRUSH CASE

transport, transform, transcend

#### **PORTABLE**

- Compact size for portability and convenience
- Space saving

#### **PROTECTIVE**

- Functions as a standard makeup brush portfolio case but also snaps back into a position as a makeup brush stand
- Helps keep brushes organized and protected

#### **EARTH-FRIENDLY**

• Feels as soft as leather but is 100% vegan and made from recycled polyurethane

\*brushes not included

#### TWO-WAY SUSTAINABLE

makeup brush case

6 ELASTICIZED BRUSH POCKETS FIT UP TO 15 BRUSHES

3 ELASTIC STRAPS TO HOLD DUAL-ENDED BRUSHES, BLENDERS OR OTHER TOOLS

Includes: 1xVegan Leather Case

**Available Now** 

SRP \$50

**Eco-Luxe Beauty Tools** 