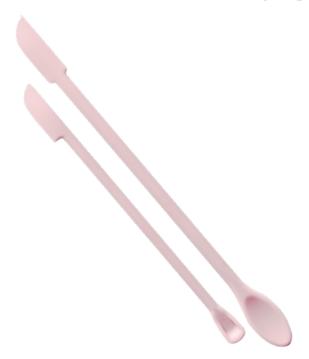

#### BEAUTY BESTIE PRODUCT PROLONGER

for getting to the bottom of it all

#### **EVERY LAST DROP**

Use either the 6" wand or 4.5" wand to scoop and scrape the very last drop of your makeup and skincare products, so you can get every penny's worth.

#### **EARTH-FRIENDLY**

Made with antibacterial silicone and a stainless steel rod, this durable tool is good for multiple uses and is plastic-free. Set of 2 tools comes in a reusable, repurposable and recyclable tin container.

# BEAUTY BESTIE PRODUCT PROLONGER

set of 2

GET THE MOST OUT OF YOUR PRODUCTS, LITERALLY

FLEXIBLE SPOON END HUGS THE CURVES OF YOUR PRODUCT CONTAINERS

STIFFER SPATULA SIDE SCAPES INTO EVERY NOOK AND CRANNY

Includes: 1x 6" wand 1x 4.5" wand

**Available Now** 

SRP \$14