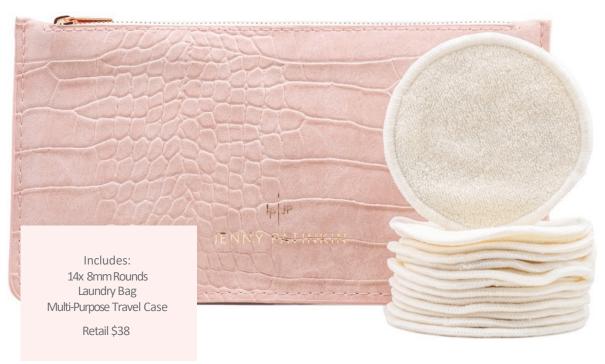

#### PURE LUXURY ORGANIC **REUSABLE ROUNDS**

#### **EARTH-FRIENDLY**

Lyocell from organic bamboo is one of Earth's most sustainable, non-toxic fabrics and is biodegradable and recyclable. Bamboo is one of Earth's most sustainable crops, requiring little water and needing no pesticides. After harvesting, it regenerates from the root so does not need to be replanted, and it's carbon-neutral.

#### LUXE & CLEAN

Naturally hypoallergenic, antibacterial and antimicrobial, these reusable organic bamboo rounds have a luxuriously soft terry texture that is also gently exfoliating. The best part? They're easy on your skin *and* on the earth.

#### PURE LUXURY

organic reusable cosmetic REUSABLE, NOT DISPOSABLE

MACHINE WASHABLE

**ORGANIC (FREE FROM GROSS CHEMICALS)** 

Use with water. micellar water, toner, makeup remover, or however you choose.

**Eco-Luxe Beauty Tools** 