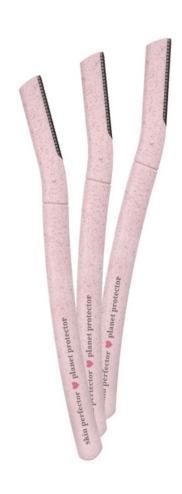

# SKIN SMOOTHING TRIO MADE FROM SURPLUS WHEAT STRAW

# SKIN SMOOTHING TRIO

**EXFOLIATE** 

**DE-FUZZ** 

ENHANCE PRODUCT PERFORMANCE

Includes: 3x Skin Smoothing Tools

Retail \$18

## > SKIN PERFECTOR

Stainless Steel Safety Blade

A gentler cousin of a razor and a safe and effective way to exfoliate dead skin cells, remove peach fuzz and enhance product performance.

# PLANET PROTECTOR

Surplus Wheat Straw Bioplastic

An eco-friendly alternative to regular plastic makes this product recyclable and kinder to the Earth.

By lightly scraping away old skin cells and peach fuzz, dermaplaning gives the complexion a more radiant and brighter appearance.

Dermaplaning will NOT cause hair to grow back thicker or darker.