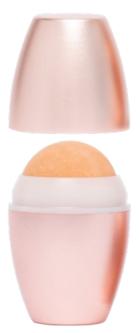

#### JENNY PATINKIN

**Eco-Luxe Beauty Tools** 

**BLOTTER BABY** 

#### BLOTTER BABY

mattifying roller

This tiny on-the-go touch up tool is a little bit of magic

#### TOUCH UP & REFRESH

- Subtly blot and mattify shine
- Absorb excess moisture and oils
- Roll on top of makeup or bare skin

#### **ECO-FRIENDLY**

- Rollerball made with natural volcanic clay
- Alternative to disposable blotting papers and powder
- Rollerball can be washed and reused thousands of times

#### **PORTABLE**

- Tiny and convenient
- Approx. 2" tall

Includes: 1x Roller

Retail \$22