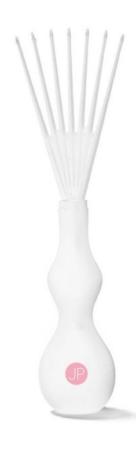

#### HBB HAIR BRUSH BRUSH

#### It's a Hair Brush ... for your Hair Brush!

HBB

hair brush brush

A tiny tool for Better Brushing

Includes: 1x Brush

**Available Now** 

SRP \$9

#### BRUSH BETTER, BB

- A clean hair brush works better to grip and glide from root to tip
- Clean bristles are less likely to snap and snag
- Bristles that can glide leave hair looking shiny and smooth

#### SIMPLE & EASY

- Rake HBB through your brush bristles in vertical and horizontal motions to gather and lift away accumulated hair
- Use on any hair brush, but especially round barrels, densely packed bristles, brushes with bristle clusters or boars hair bristles
- Wash after use with soap and water

#### **PORTABLE**

- Tiny and convenient
- Approx. 4" tall

**Eco-Luxe Beauty Tools** 