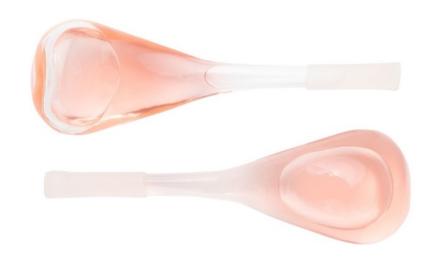

#### BEAUTY BESTIE PRODUCT PROLONGER

for getting to the bottom of it all

#### **EVERY LAST DROP**

Use either the 6" wand or 4.5" wand to scoop and scrape the very last drop of your makeup and skincare products, so you can get every penny's worth.

#### **EARTH-FRIENDLY**

Made with antibacterial silicone and a stainless steel rod, this durable tool is good for multiple uses and is plastic-free. Set of 2 tools comes in a reusable, repurposable and recyclable tin container.

# BEAUTY BESTIE PRODUCT PROLONGER

set of 2

GET THE MOST OUT OF YOUR PRODUCTS, LITERALLY

FLEXIBLE SPOON END HUGS THE CURVES OF YOUR PRODUCT CONTAINERS

STIFFER SPATULA SIDE SCAPES INTO EVERY NOOK AND CRANNY