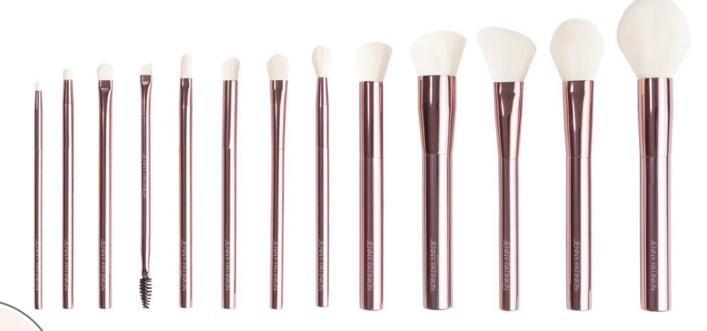

#### SUSTAINABLE LUXURY MAKEUP BRUSH COLLECTION

**Beauty Reclaimed** 

# SUSTAINABLE LUXURY

makeup brush collection

THE FIRST OF THEIR KIND **RECYCLED BRISTLE BRUSHES** SUPER LUXE LOOK AND FEEL **DESIGNED BY A PROFESSIONAL MAKEUP ARTIST FOR EVERYDAY USE** 

Priced from \$22 - \$40

#### DO BETTER BEAUTY

Level up your eco efforts. These brushes are made with recycled plastic bristles and aluminum handles.

#### THE MOST PLUSH PLASTIC

You won't believe these incredibly luxe bristles are made from plastic. They're super soft, blend beautifully and work equally well with powders and creams. Plus, they're surprisingly easy to keep clean.

# Transport Polished \*\*

High shine, rose gold handles look elegant and elevated; weighted bases give superior balance and control; and clear brush use descriptions printed on each make these tools fetching and functional.

| Powder   Bronzer           | \$40 |
|----------------------------|------|
| Cheek                      | \$32 |
| Contour                    | \$32 |
| Complexion                 | \$36 |
| Angled-Multi Blender Large | \$32 |
| Crease                     | \$26 |
| Eyeshadow Large            | \$25 |
| Angled-Multi Blender Small | \$28 |
| Conceal   Define           | \$38 |
| Brow   Line                | \$24 |
| Eyeshadow Small            | \$22 |
| Line   Smudge              | \$22 |
| Pin Point Liner            | \$20 |