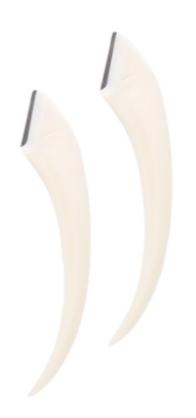

# Shape Shifter - Eyebrow Touch Up Tool

# COMING FEBRUARY, 2024 \$14 SRP

This tiny touch-up tool is the perfect way to get your shift together - around your eyebrows, that is.

Made with an ergonomically curved handle and a tiny 2cm round-edged saftely blade, this tool can be used to trim, shape and maintain your brows so you can go longer without having to endure painful plucking, waxing or threading.

Plus, de-fuzzing the brow bone and upper lid areas will help eyeshadow apply more smoothly for a more polished look.

And of course you can use this to touch up other areas of the face as well.

#### Set of 2.

Made with a reusable Japanese stainless steel blade. Good for up to 10 uses each.

Get your shift together □