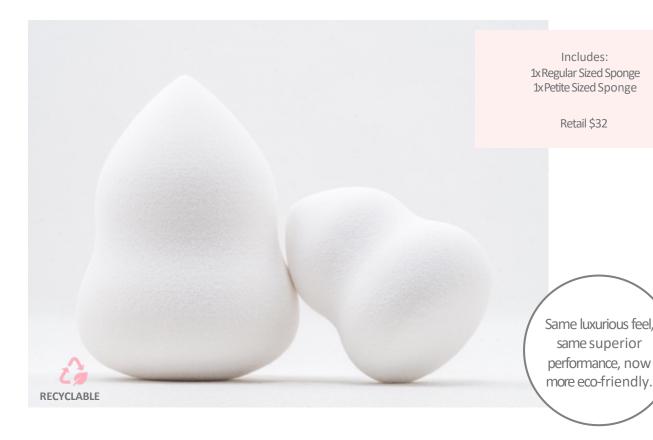

#### 65% PLANT-BASED

#### PURE LUXURY

plant-based makeup sponge duo

65% PLANT-BASED **MADE FROM SUSTAINABLY SOURCED UPCYCLED RICE** 

**BIODEGRADABLE** 

**DYE-FREE** 

LATEX-FREE

**VEGAN** 

**ANTIBACTERIAL** 

#### **PURE LUXURY PLANT-BASED** MAKEUP SPONGE DUO

Unlike most sponges, ours are dye-free, formaldehyde-free and free from flame retardants.

#### BETTER NEWS

Our sponges are made with a new and technologically advanced water-borne prepolymer polyurethane foam that biodegrades.

## P BEST NEWS

Our updated sponges have the same elegant look and perform just as beautifully as our original version. They're still velvety soft and delightfully squishy, and give a flawless application of makeup.

## bonus BEST NEWS

The pores on these sponges are so tiny they're not visible to the naked eye, which means that they not only absorb less makeup, they're also easier to clean.