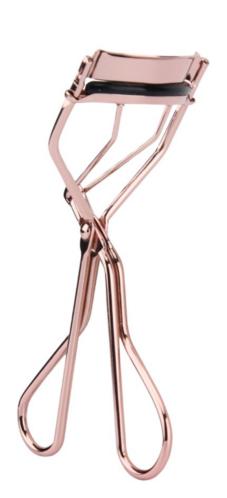

#### LAZY PERFECTION LASH CURLER

White bumper pad allows for better user visibility and curler positioning.

Bumper pad angle and extra firm density deliver more curl with less effort.

> **Smaller finger** openings give greater balance and control in the hand.

Carefully calibrated trap opening accommodates lashes of any length.

**Custom shaped curvature** is suitable for a variety of different eye shapes, limiting the likelihood of pinching or crimping.

lazy perfection LASH CURLER **FOOLPROOF & EASY CREATES A PERFECTLY LIFTED CURL ONE-SIZE-FITS-ALL DESIGN** 

Includes:

1x Rose Gold Lash Curler

Retail \$24

**Eco-Luxe Beauty Tools** 