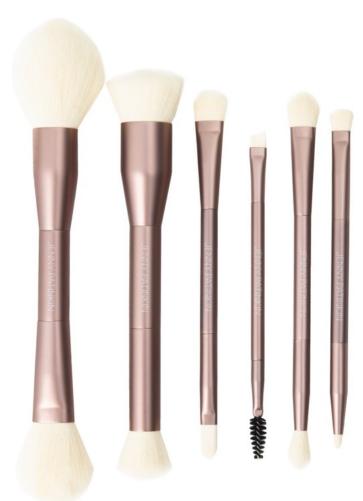

# SUSTAINABLE LUXURY DUAL-ENDED MAKEUP BRUSH SET

# SUSTAINABLE LUXURY

dual-ended makeup brush set

**SUSTAINABLY PRODUCED** 

**MULTI-PURPOSE** 

**VEGAN** 

**LUXE AND SOFT** 

#### Includes:

1x Cream Complexion Brush
1x Powder Complexion Brush
1x Shadow/Crease Brush
1x Conceal/Define Brush
1x Brow/Line Brush
1x Eye Detail Brush
1x White Vegan Leather Brush

Retail \$150

#### **EARTH-FRIENDLY**

These brushes are made with Post-Industrial Recycled materials. Feel good about taking care of yourself while also taking care of the planet.

#### LUXURIOUSLY SOFT

Each brush is made with 2.5 times as many bristles as standard brushes, making them incredibly soft and luxe. And with 2.5 times as many points of contact, less makeup is needed to achieve a seamlessly blended, natural look.

## EASY TO USE

With weighted handles for extra balance, comfort and control in the hand and a description of what each brush does printed right on the handle, these brushes are suitable for beginner and experts alike.