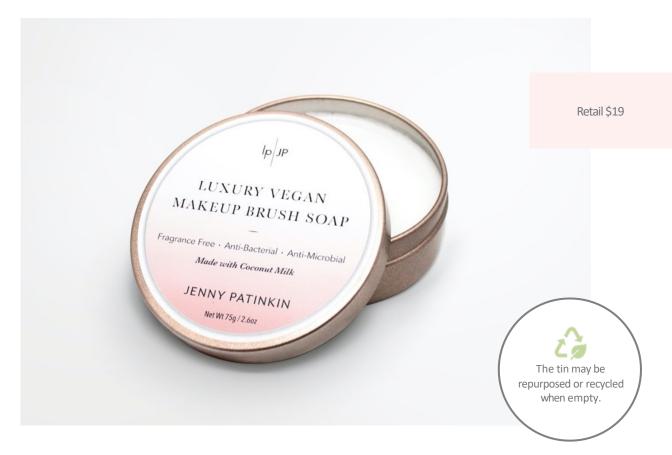

#### LUXURY VEGAN MAKEUP BRUSH SOAP

LUXURY VEGAN

makeup brush soap

FRAGRANCE FREE

**ANTI-BACTERIAL** 

**ANTI-MICROBIAL** 

**SULFATE-FREE** 

Makeup brushes deserve to be pampered, too! After all, they work hard for you, so why not give them a luxury bubble bath instead of using cleansers that contain harsh detergents or heavy oils.

#### **SQUEAKY CLEAN**

Jenny Patinkin's Luxury Vegan Makeup Brush Soap is handmade to her own specifications and really gets the job done, whether your brushes are vegan or natural hair.

# THOUGHTFUL CARE

Made with vegetable-based glycerin, coconut milk and vitamin E, the sulfate-free, fragrance-free, anti-bacterial and anti-microbial formula washes away oils and pigments without leaving residue or drying out the bristles.