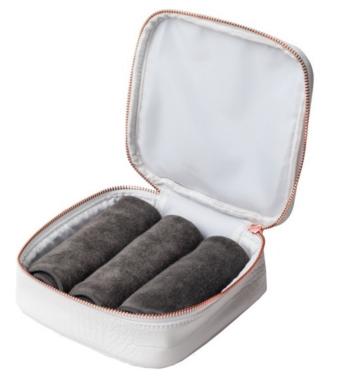

**ACTIVATED CHARCOAL URGENT CARE CLOTHS** MADE FROM ORGANIC BAMBOO

# ACTIVATED CHARCOAL URGENT CARE CLOTHS

made from organic bamboo

**HYPOALLERGENIC** 

**ANTIBACTERIAL** 

**ANTIMICROBIAL** 

**ORGANIC AND SUSTAINABLE** 

**MACHINE WASHABLE** 

Machine wash warm. dry warm. Machine washing will not rinse away the charcoal.

Includes: 3x Bamboo Cloths 1xWhite Travel Case

Retail \$50

Activated Charcoal draws out toxins and impurities from the skin like a magnet, while the gently exfoliating texture of the bamboo teny towel sloughs away dead skin cells and boosts circulation, leaving a fresh, radiant looking complexion.