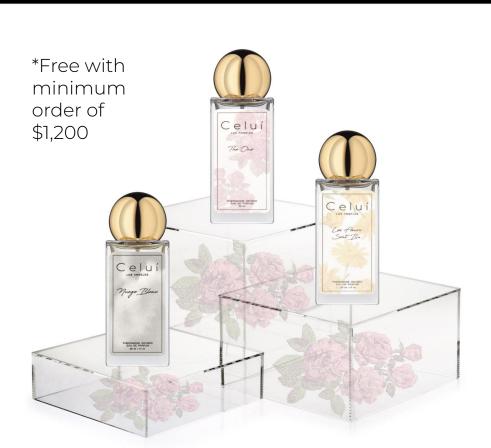

r can be worn alone. This scent contains our premium plant based pheromones.

Les Fleurs Sont Bu





The One is our original show stopper. A plant based pheromone scent that is both delicate + intoxicating. It can be worn as a base or layered with other scents.







Nuage Blanc (White Cloud) is a warm vanilla and sandalwood scent that adds a deep allure when combined with Celuí (The One) or can be worn alone.

Also contains our premium plant based pheromones.

Nuage Blanc

50ML: \$110 7.5ML: \$37.50 50ML: \$110 7.5ML: \$37.50

50ML: \$110

7.5ML: \$37.50

#### Notes









Each fragrance compound (minus pheromones) is combined with a soy/coconut wax blend and poured into a candle. No cutting corners. A very rich scent with a far throw. \$55 each



### Acrylic Risers Custom Displays









#### Q: What are pheromones and how will they work for me?

A: A pheromone is a secreted chemical that triggers a social response in members of the same species. Our lab uses a proprietary method to mimic these chemicals via secretions found in wild plants like yams.

Scientists have shown that when women **smell** this compound, their hearts beat faster and their mood improves. In a similar way, when a man smells it, it lifts his mood.

Adding high quality pheromones to your fragrance regimen will not only have a noticeable effect on your mood, but the people around you!

#### Q: Are there any toxic chemicals in Celuí?

A: No. Celuí is free from all toxic chemicals including sulfates, parabens and phthalates.



Q: Is Celuí cruelty free?

A: Yes. All of our ingredients are sourced