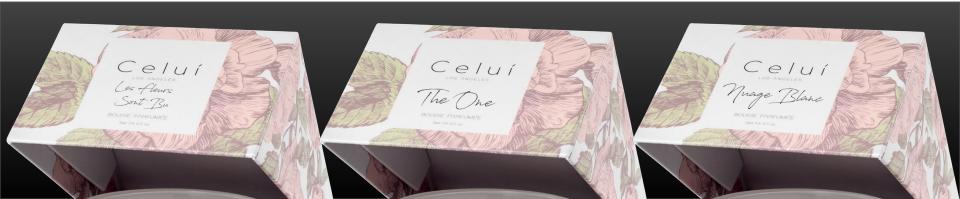

#### Assortment

New look same great scent.

Les Fleurs Sont Bu (The Flowers are Drunk) is an elegant bouquet of dizzy flowers that pairs so well with Celuí (The One) or can be worn alone. This scent contains our premium plant based pheromones.

Les Fleurs Sont Bu

The One is our original show stopper. A plant based pheromone scent that is both delicate + intoxicating. It can be worn as a base or layered with other scents.

Nuage Blanc (White Cloud) is a warm vanilla and sandalwood scent that adds a deep allure when combined with Celuí (The One) or can be worn alone.

Also contains our premium plant based pheromones.

Nuage Blanc

50ML: \$110 7.5ML: \$37.50 50ML: \$110 7.5ML: \$37.50

50ML: \$110

7.5ML: \$37.50