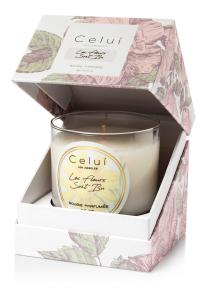

Les Fleurs Sont Bu

The One is our original show stopper. A plant based pheromone scent that is both delicate + intoxicating. It can be worn as a base or layered with other scents.

Nuage Blanc (White Cloud) is a warm vanilla and sandalwood scent that adds a deep allure when combined with Celuí (The One) or can be worn alone.