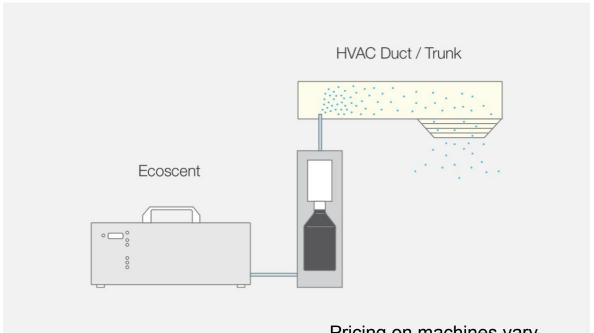

## Ask Us About: HVAC Scenting

https://www.air-aroma.com/ecoscent/

#### Advanced scent diffusion technology

The Ecoscent is a professional and easy to use HVAC scent diffusion system that delivers a seamless olfactory experience. Built on the world's most advanced cold-air diffusion technology, Air Aroma's patented atomisation process ensures consistent fragrance levels and results.