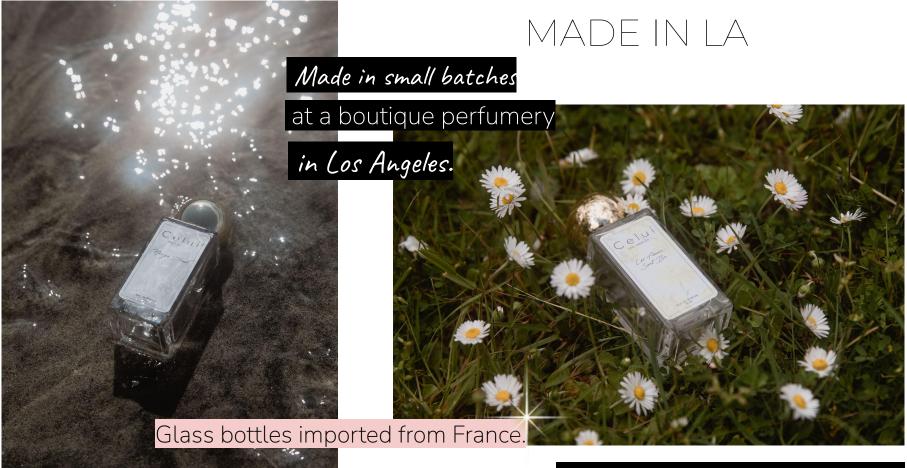

Luxury packaging ethically sourced.

Q: Do you offer samples?

A: Yes. We can send you 5 samples per month at your request.

Q: How long does Celuí last?

A: Depending on how often you use it, the 50ML bottle typically lasts between 3-6 months if sprayed frequently. The 7.5ML travel spray lasts anywhere from 1-3 months. And the candle burns for 30-40 hours. Our bottles are imported from France and spray a super fine mist so you can build up the fragrance or use it in a more subtle way.