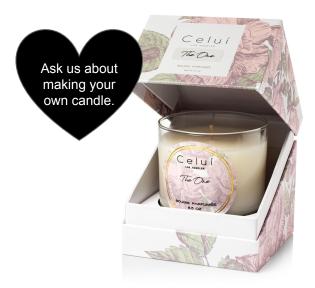

Les Fleurs Sont Bu

The One is our original show stopper. A plant based pheromone scent that is both delicate + intoxicating. It can be worn as a base or layered with other scents.

Nuage Blanc (White Cloud) is a warm vanilla and sandalwood scent that adds a deep allure when combined with Celuí (The One) or can be worn alone.

Also contains our premium plant based pheromones.

Nuage Blanc

50ML: \$110 7.5ML: \$37.50 50ML: \$110 7.5ML: \$37.50

50ML: \$110

7.5ML: \$37.50