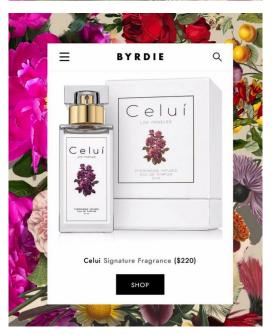

## BUZZ, BUZZ

Mother's Day Gift Guide: The Sweetest Perfumes Are The Greatest Force

Celui Fragrance- The signature Fragrance for the Celui brand, so all aspects of the collection are intertwined with this beautiful floral and uplifting aroma. Celui's signature scent is infused with exotic floral notes and natural essences to enhance each moment of your day. An intoxicating blend of fresh florals, fruity flavors and breezy marine notes including Jasmine, Gardenia, Orange Blossom and Cedarwood. \$220 (50 ml)