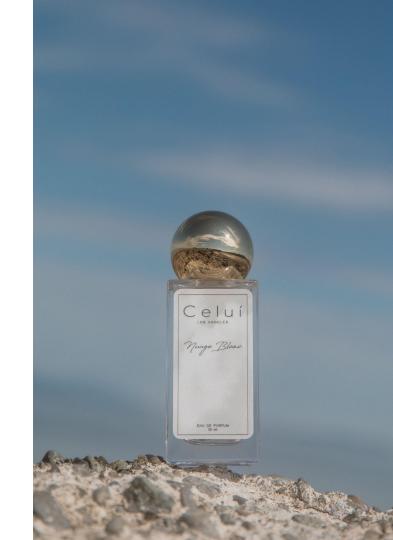

Les Fleurs Sont Bu

The One is our original show stopper. A plant based pheromone scent that is both delicate + intoxicating. It can be worn as a base or layered with other scents.

Nuage Blanc (White Cloud) is a warm vanilla and sandalwood scent that adds a deep allure when combined with Celuí (The One) or can be worn alone.

Also contains our premium plant based pheromones.

Nuage Blanc

50ML: \$110 7.5ML: \$37.50 50ML: \$110 7.5ML: \$37.50

50ML: \$110

7.5ML: \$37.50