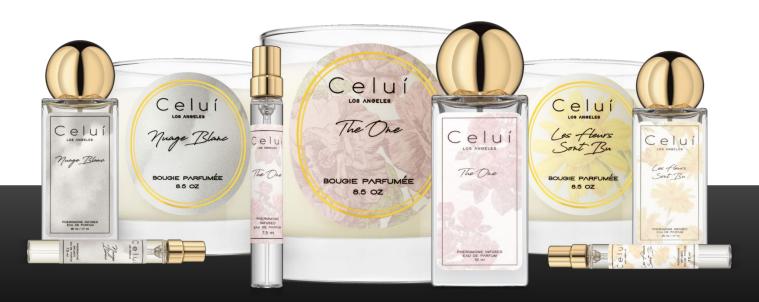

#### Assortment

New look same great scent.

Les Fleurs Sont Bu (The Flowers are Drunk) is an elegant bouquet of dizzy flowers that pairs so well with Celuí (The One) or can be worn alone. This scent contains our premium plant based pheromones.

Les Fleurs Sont Bu

The One is our original show stopper. A plant based pheromone scent that is both delicate + intoxicating. It can be worn as a base or layered with other scents.

Nuage Blanc (White Cloud) is a warm vanilla and sandalwood scent that adds a deep allure when combined with Celuí (The One) or can be worn alone.

Also contains our premium plant based pheromones.

Nuage Blanc

50ML: \$110 7.5ML: \$37.50 50ML: \$110 7.5ML: \$37.50

50ML: \$110

7.5ML: \$37.50

#### Notes

Each fragrance compound (minus pheromones) is combined with a soy/coconut wax blend and poured into a candle. No cutting corners. A very rich scent with a far throw. \$55 each