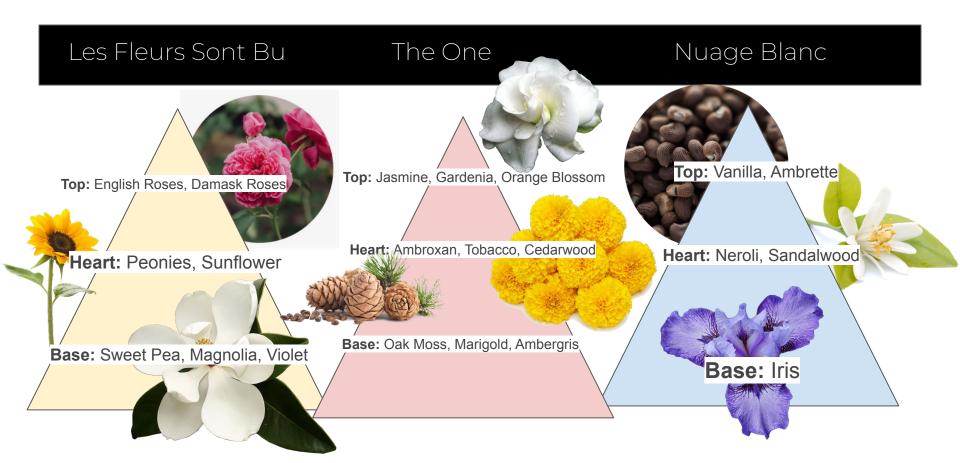

#### Assortment

New look same great scent.

Les Fleurs Sont Bu (The Flowers are Drunk) is an elegant bouquet of dizzy flowers that pairs so well with Celuí (The One) or can be worn alone. This scent contains our premium plant based pheromones.

Les Fleurs Sont Bu

The One is our original show stopper. A plant based pheromone scent that is both delicate + intoxicating. It can be worn as a base or layered with other scents.

Nuage Blanc (White Cloud) is a warm vanilla and sandalwood scent that adds a deep allure when combined with Celuí (The One) or can be worn alone.