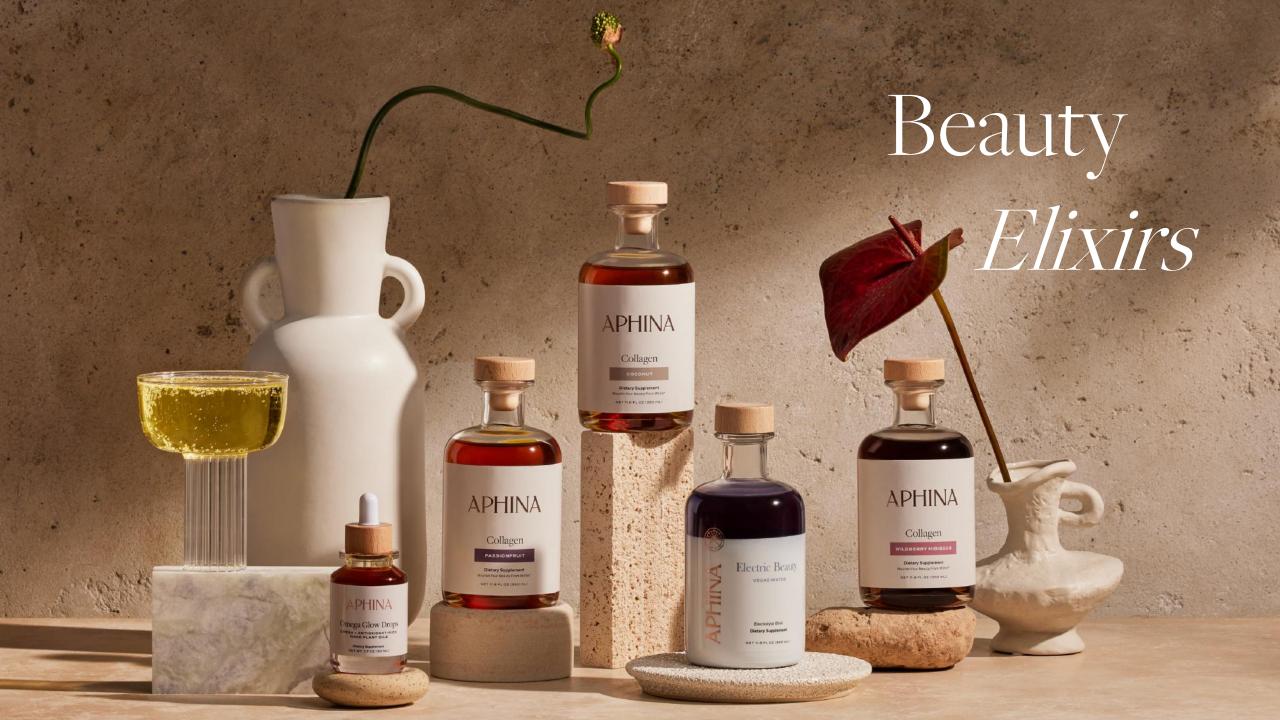

# Marine Collagen Elixirs

## MARINE COLLAGEN ELIXIR

Aphina Collagen is a liquid-elixir formulated with essential amino acids to help in collagen formation to rejuvenate skin, hair, nails and support joints. With essences of coconut, our infused flavour profiles are a gentle balance of subtle and sweet, so that they can be enjoyed in the water, coconut water, almond milk, smoothies, coffee, or paired with other supplements, like Aphina's restorative powders.

# Beauty Elixirs

| Marine Collagen Elixirs | 350ml   \$62            |
|-------------------------|-------------------------|
| Available in Coconut,   | Wildberry, Passionfruit |
| Omega Glow Drops        | 50ml   \$65             |
| Electric Beauty         | 350ml   \$56            |
| Arouse Me               | 350ml   \$60            |
|                         |                         |