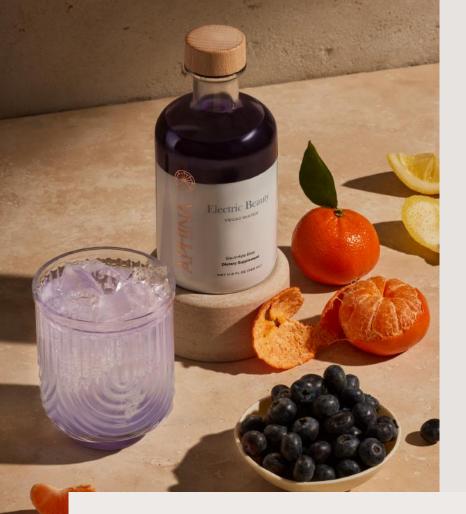

# Electric Beauty | Pearl Electrolyte

## ELECTRIC BEAUTY

Electric Beauty is a liquid-elixir formulated as an electrolyte without the use of synthetic vitamins or minerals. Pearl powder, known in Traditional Chinese Medicine as a beauty tonic, is the purest form of calcium. Calcium is the beauty electrolyte, which helps to maintain healthy skin and promote hair growth while also regulating muscle function and maintaining strong bones. Aphina's electrolyte is also high in potassium from organic coconut water, low in sodium, as our daily consumption of food is too high in sodium and this electrolyte focuses on daily use verse only post-workout.

## Flavoured with blueberry, tangerine, and lemon extracts.