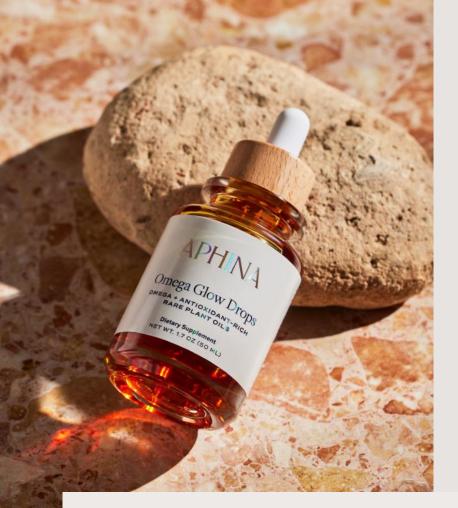

# Omega Glow Drops | Vegan Omega Oil

## OMEGA ELIXIR

Omega Glow Drops is a unique blend of organically sourced plant-based oils in their purest form using Supercritical CO2 Extraction. This dual purpose beauty elixir deeply softens skin for a vibrant glow with replenishing and hydrating nutrients, when applied topically, but its true powers reside in the way it nourishes your skin, body and mind from within as a daily ingestible supplement.

50mL / 20 day supply | SKU 180444000412