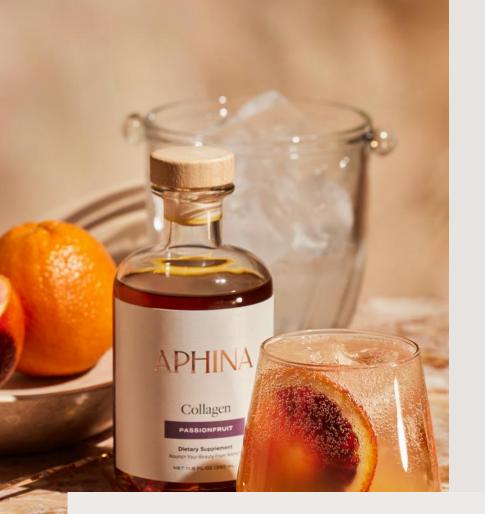

## MARINE COLLAGEN ELIXIR

Aphina Collagen is a liquid-elixir formulated with essential amino acids to help in collagen formation to rejuvenate skin, hair, nails and support joints. With essences of coconut, our infused flavour profiles are a gentle balance of subtle and sweet, so that they can be enjoyed in the water, coconut water, almond milk, smoothies, coffee, or paired with other supplements, like Aphina's restorative powders.

## 350mL / 35 day supply

Organic Wildberry Flavour, Hibiscus Extract (SKU 180444000306) Organic Coconut Flavour (SKU 180444000351) Organic Passionfruit Flavour (SKU 180444000320)