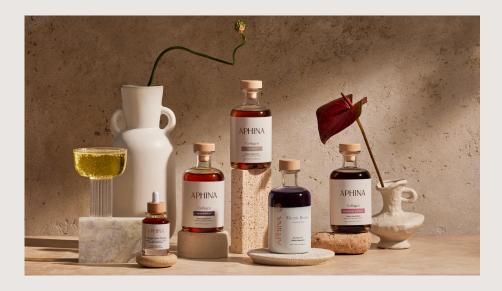

# Marine Collagen Elixirs

## MARINE COLLAGEN ELIXIR

Aphina Collagen is a liquid-elixir formulated with essential amino acids to help in collagen formation to rejuvenate skin, hair, nails and support joints. With essences of coconut, our infused flavour profiles are a gentle balance of subtle and sweet, so that they can be enjoyed in the water, coconut water, almond milk, smoothies, coffee, or paired with other supplements, like Aphina's restorative powders.

# Omega Glow Drops | Vegan Omega Oil

## OMEGA ELIXIR

Omega Glow Drops is a unique blend of organically sourced plant-based oils in their purest form using Supercritical CO2 Extraction. This dual purpose beauty elixir deeply softens skin for a vibrant glow with replenishing and hydrating nutrients, when applied topically, but its true powers reside in the way it nourishes your skin, body and mind from within as a daily ingestible supplement.

# Electric Beauty | Pearl Electrolyte

## ELECTRIC BEAUTY

Electric Beauty is a liquid-elixir formulated as an electrolyte without the use of synthetic vitamins or minerals. Pearl powder, known in Traditional Chinese Medicine as a beauty tonic, is the purest form of calcium. Calcium is the beauty electrolyte, which helps to maintain healthy skin and promote hair growth while also regulating muscle function and maintaining strong bones. Aphina's electrolyte is also high in potassium from organic coconut water, low in sodium, as our daily consumption of food is too high in sodium and this electrolyte focuses on daily use verse only post-workout.