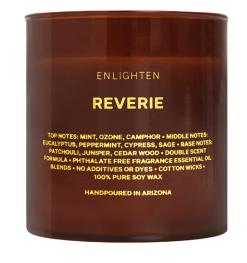

### **REVERIE**

Top Notes: Mint, Ozone, Camphor

Middle notes: Eucalyptus, Peppermint, Cypress, Sage

Base notes: Patchouli, Juniper, Cedar, Spice, Incense