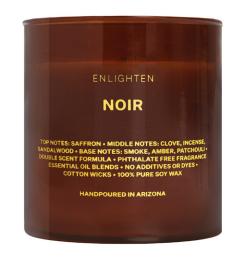

## NOIR

Top Notes: Saffron

Middle notes: Clove, Incense, Sandalwood

Base notes: Smoke, Amber, Patchouli