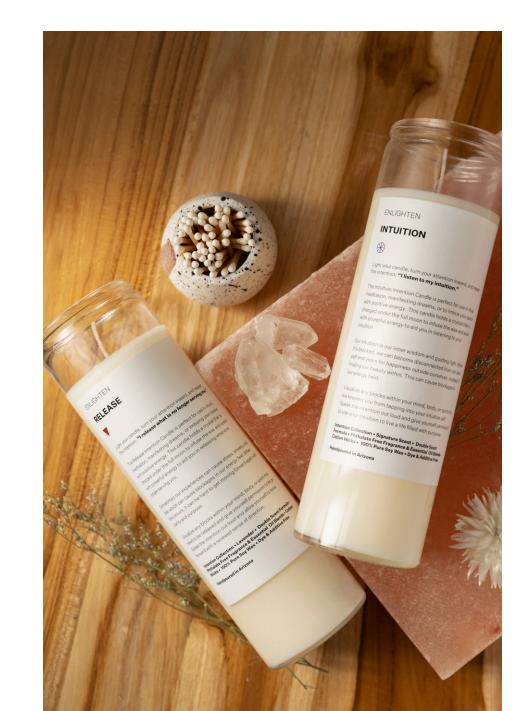

## INTENTION COLLECTION

A cult classic with a dedicated following, this collection features glass pillar vessels and is available in six unique scents. Each candle is thoughtfully infused with a quartz crystal, charged under the full moon.

The Intention Collection is designed for ritual, meditation, manifesting dreams, and infusing spaces with positive energy.

# INTUITION INTENTION CANDLE

Listen to your intuition Intuitive Scent Pairing: Signature Scent

# CLEANSING INTENTION CANDLE

Release what no longer serves you Intuitive Scent Pairing: Lavender