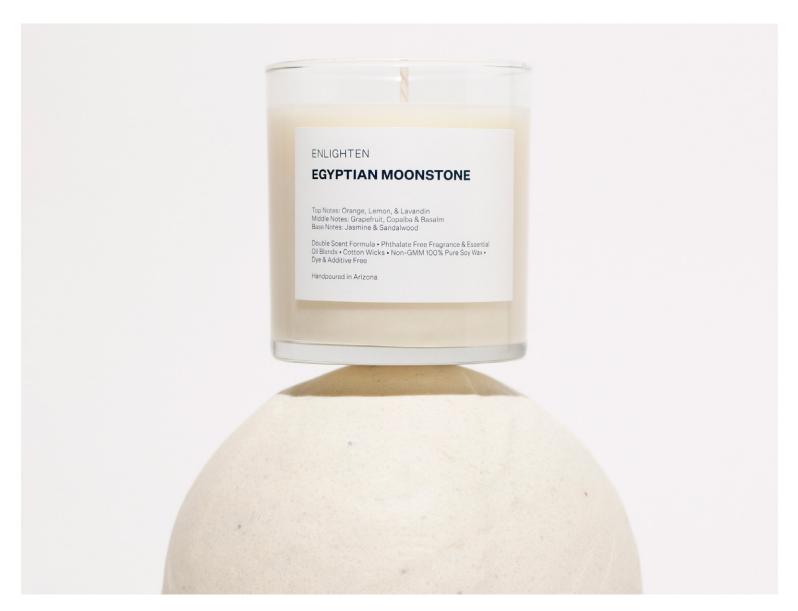

### **EGYPTIAN MOONSTONE (#1 SELLER)**

Top Notes: Ozone, Jasmine

Middle Notes: Leather, Patchouli, Sandalwood, Tonka Bean

Base Notes: Amber, Musk, Powder