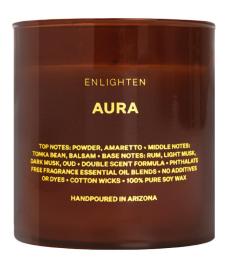

## **AURA**

Top Notes: Powder, Amaretto

Middle notes: Tonka Bean, Balsam

Base notes: Rum, Light Musk, Dark Musk, Oud