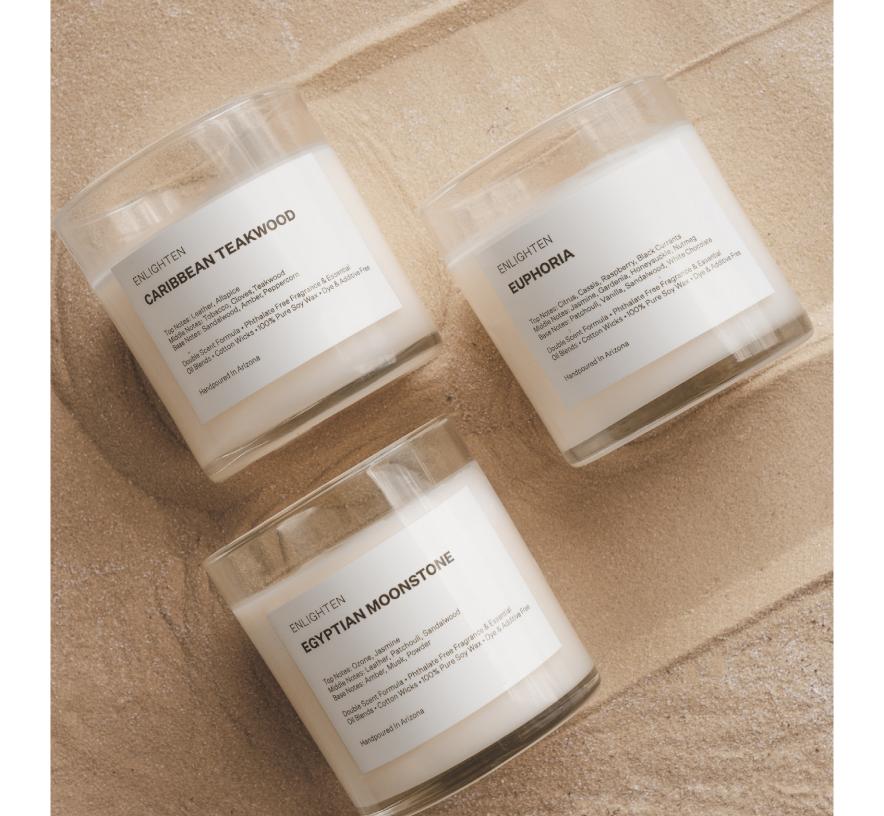

### **EUPHORIA**

Top Notes: Petitgrain, Bergamot

Middle Notes: Jasmine, Neroli, Orange Blossom

Base Notes: Patchouli, Vanilla, Sandalwood

### **CARIBBEAN TEAKWOOD**

Top Notes: Leather, Allspice

Middle Notes: Tobacco, Cloves, Teakwood

Base Notes: Sandalwood, Amber, Peppercorn

### **EGYPTIAN MOONSTONE (#1 SELLER)**

Top Notes: Ozone, Jasmine

Middle Notes: Leather, Patchouli, Sandalwood, Tonka Bean

Base Notes: Amber, Musk, Powder