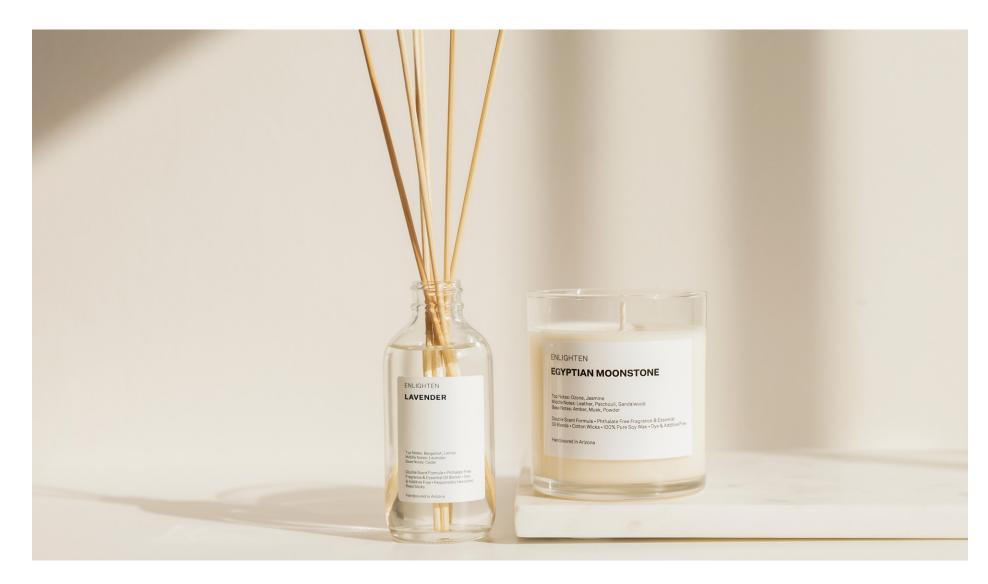

### **EGYPTIAN MOONSTONE (#1 SELLER)**

Top Notes: Ozone, Jasmine

Middle Notes: Leather, Patchouli, Sandalwood, Tonka Bean

Base Notes: Amber, Musk, Powder

### LAVENDER

Top note: Lavender Base note: Musk