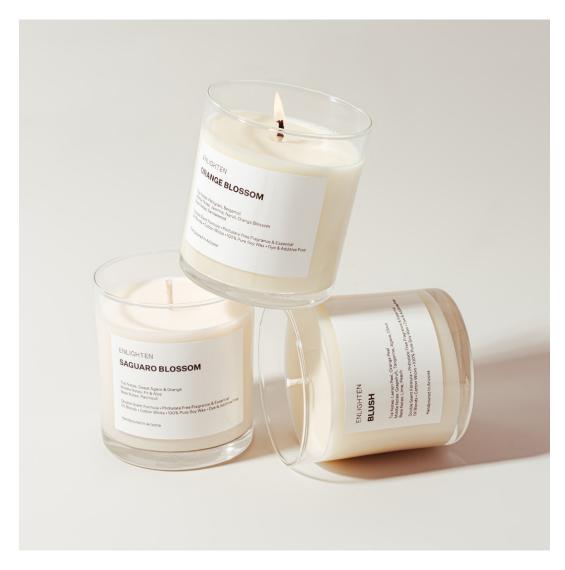

### ORANGE BLOSSOM

Top Notes: Petitgrain, Bergamot

Middle Notes: Jasmine, Neroli, Orange Blossom

Base Notes: Sandalwood

ENLIGHTEN

### SAGUARO BLOSSOM

Top note: Sweet agave and orange Middle note: Fir and aloe Base note: Patchouli

### BLUSH

Top Notes: Lemon Peel, Orange Peel

Middle Notes: Grapefruit, Tangerine, Agave, Citrus

Base Notes: Lime, Peach