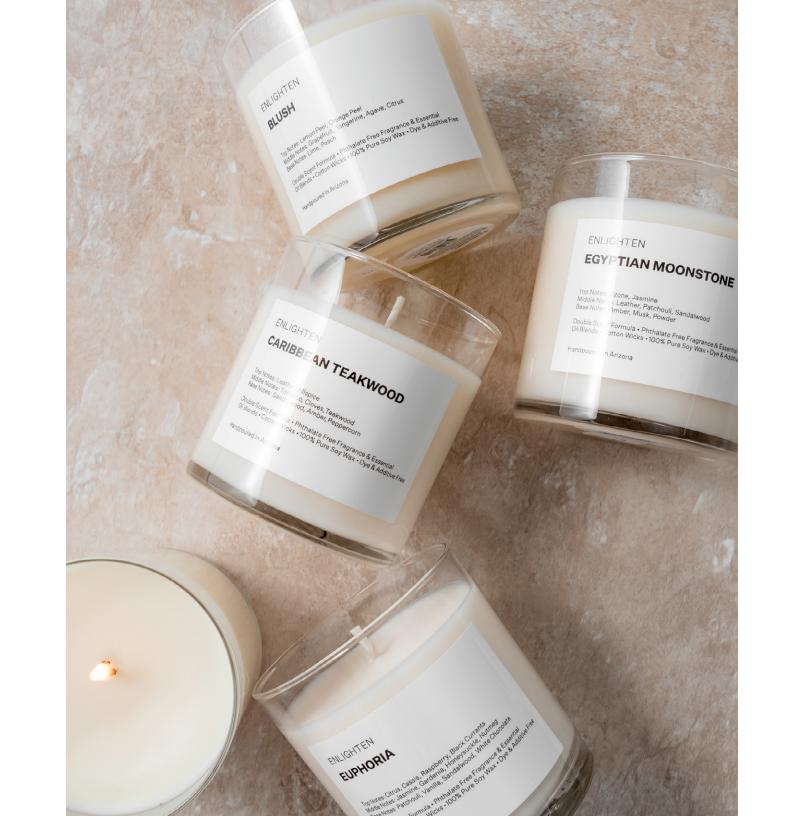

### BLUSH

Top Notes: Lemon Peel, Orange Peel

Middle Notes: Grapefruit, Tangerine, Agave, Citrus

Base Notes: Lime, Peach

### **EUPHORIA**

Top Notes: Petitgrain, Bergamot

Middle Notes: Jasmine, Neroli, Orange Blossom

Base Notes: Patchouli, Vanilla, Sandalwood

### **CARIBBEAN TEAKWOOD**

Top Notes: Leather, Allspice

Middle Notes: Tobacco, Cloves, Teakwood

Base Notes: Sandalwood, Amber, Peppercorn

### **EGYPTIAN MOONSTONE (#1 SELLER)**

Top Notes: Ozone, Jasmine

Middle Notes: Leather, Patchouli, Sandalwood, Tonka Bean

Base Notes: Amber, Musk, Powder